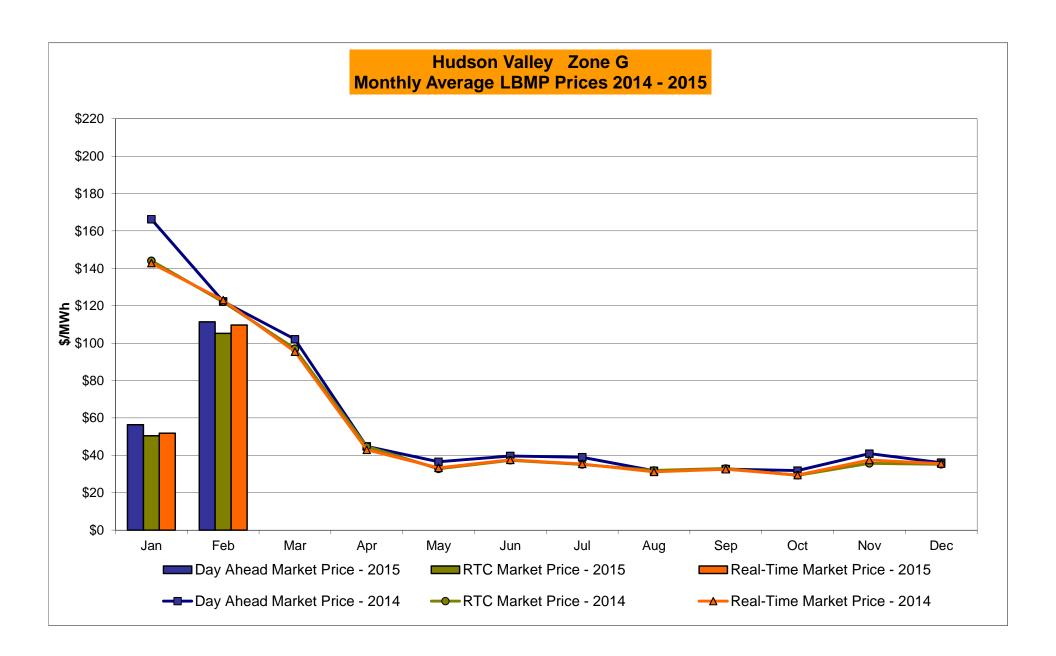

# Market Performance Highlights for February 2015

- LBMP for February is \$114.35/MWh; higher than \$59.60/MWh in January 2015 and lower than \$123.19/MWh in February 2014.
  - Day Ahead and Real Time Load Weighted LBMPs are higher compared to January.
- February 2015 average year-to-date monthly cost of \$87.68/MWh is a 45% decrease from \$157.93/MWh in February 2014.
- Average daily sendout is 481 GWh/day in February; higher than 462 GWh/day in January 2015 and 460 GWh/day in February 2014.
- Natural gas and distillate prices were higher compared to the previous month.
  - Natural Gas (Transco Z6 NY) was \$15.15/MMBtu, up 92% from \$7.90/MMBtu in January.
    - ➤ Transco Z6 NY is up 30% year-over-year
  - Jet Kerosene Gulf Coast was \$13.09/MMBtu, up from \$11.19/MMBtu in January.
  - Ultra Low Sulfur No.2 Diesel NY Harbor was \$14.25/MMBtu, up from \$12.08/MMBtu in January.
    - Distillate prices are down 40% year-over-year
- Uplift per MWh is lower compared to the previous month.
  - Uplift (not including NYISO cost of operations) is (\$1.17)/MWh; lower than (\$0.50)/MWh in January.
    - The Local Reliability Share is \$0.33/MWh, higher than \$0.25 in January.
    - The Statewide Share is (\$1.49)/MWh, lower than (\$0.75)/MWh in January.
  - TSA \$ per NYC MWh is \$0.00/MWh.
  - Total uplift costs (Schedule 1 components including NYISO Cost of Operations) are lower than January.