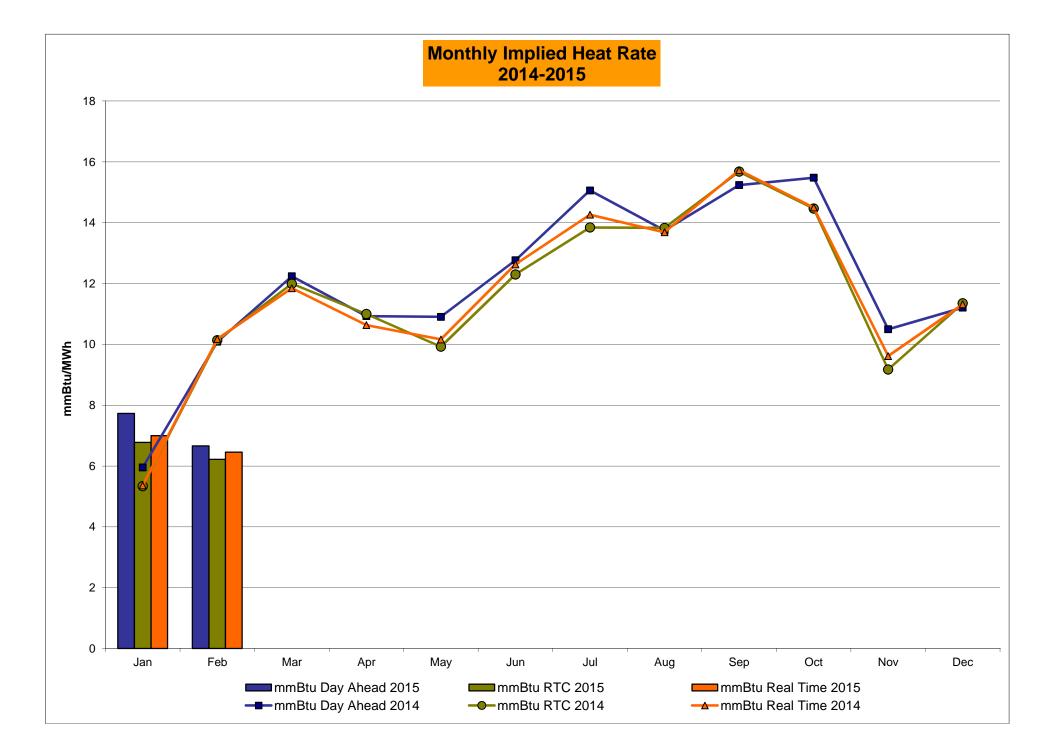

00<br>0.00<br>7.97<br>0.18<br>1.96<br>0.76<br>0.44<br>0.00<br>0.00         | 5.66<br>3.41<br>3.08<br>0.91<br>0.21<br>0.21<br>7.67<br>3.57<br>0.98<br>2.25<br>0.17<br>0.02<br>0.02<br>7.62<br>0.21<br>3.23<br>0.60<br>2.09<br>0.05<br>0.00 | 9.41<br>3.76<br>4.40<br>0.27<br>0.14<br>0.14<br>8.21<br>4.32<br>2.99<br>0.25<br>0.13<br>0.00<br>0.00<br>10.36<br>0.20<br>4.47<br>3.10<br>0.42<br>0.20<br>0.00         | 7.04 3.82 3.58 0.89 0.53 0.53 7.74  2.86 2.46 0.00 0.00 0.00 9.42 0.20  4.51 4.12 0.00 0.00 0.00                       | 5.73<br>3.82<br>2.45<br>0.95<br>0.60<br>0.60<br>7.12<br>6.51<br>3.48<br>3.62<br>1.39<br>0.15<br>0.15<br>9.99<br>0.17                                         |

# NYISO In City Energy Mitigation - AMP (NYC Zone) 2014 - 2015 Percentage of committed unit-hours mitigated









# NYISO LBMP ZONES



Market Mitigation and Analysis Prepared: 3/2/2015 10:04 AM

#### **Billing Codes for Chart 4-C**

| Chart - C Category Name                   | Billing Code | Billing Category Name                                                              |
|-------------------------------------------|--------------|------------------------------------------------------------------------------------|
| Bid Production Cost Guarantee Balancing   | 81203        | Balancing NYISO Bid Production Cost Guarantee - Internal Units                     |
| Bid Production Cost Guarantee Balancing   | 81204        | Balancing NYISO Bid Production Cost Guarantee - External Units                     |
| Bid Production Cost Guarantee Balancing   | 81205        | Balancing NYISO Bid Production Co