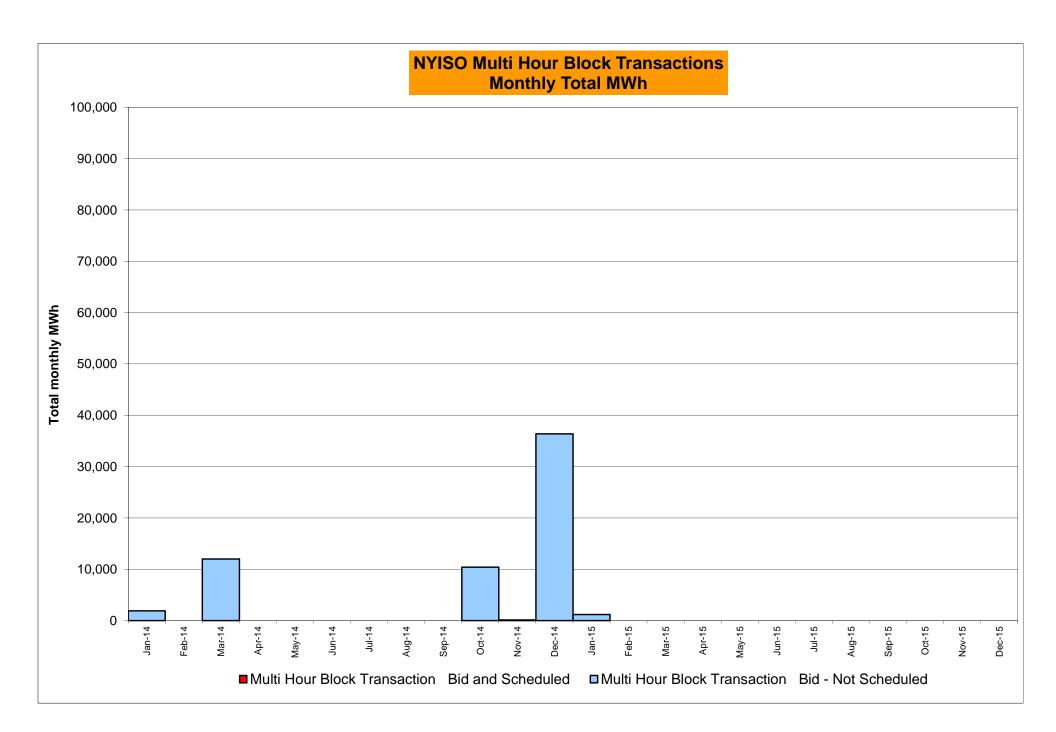

| Oct-15           |           |                  |            |                  |          | Oct-15           |           |                  |            |                  |
|        | Nov-15           |           |                  |           |                  |           | Nov-15           |           |                  |            |                  |          | Nov-15           |           |                  |            |                  |
|        | Dec-15           |           |                  |           |                  |           | Dec-15           |           |                  |            |                  |          | Dec-15           |           |                  |            |                  |

Market Mitigation and Analysis Prepared: 3/3/2015 10:55 AM









#### NYISO Markets Ancillary Services Statistics - Unweighted Price (\$/MWH)

|                                                                                                                                                                                                                                                                                                                                                                                                                                                                                                                                                                                   | -                                                                                                                  |