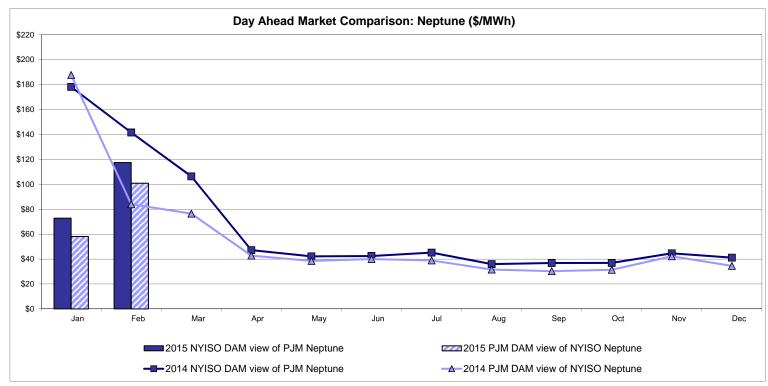

# Market Performance Highlights for February 2015

- LBMP for February is \$114.35/MWh; higher than \$59.60/MWh in January 2015 and lower than \$123.19/MWh in February 2014.
  - Day Ahead and Real Time Load Weighted LBMPs are higher compared to January.
- February 2015 average year-to-date monthly cost of \$87.68/MWh is a 45% decrease from \$157.93/MWh in February 2014.
- Average daily sendout is 481 GWh/day in February; higher than 462 GWh/day in January 2015 and 460 GWh/day in February 2014.
- Natural gas and distillate prices were higher compared to the previous month.
  - Natural Gas (Transco Z6 NY) was \$15.15/MMBtu, up 92% from \$7.90/MMBtu in January.
    - ➤ Transco Z6 NY is up 30% year-over-year
  - Jet Kerosene Gulf Coast was \$13.09/MMBtu, up from \$11.19/MMBtu in January.
  - Ultra Low Sulfur No.2 Diesel NY Harbor was \$14.25/MMBtu, up from \$12.08/MMBtu in January.
    - Distillate prices are down 40% year-over-year
- Uplift per MWh is lower compared to the previous month.
  - Uplift (not including NYISO cost of operations) is (\$1.17)/MWh; lower than (\$0.50)/MWh in January.
    - The Local Reliability Share is \$0.33/MWh, higher than \$0.25 in January.
    - The Statewide Share is (\$1.49)/MWh, lower than (\$0.75)/MWh in January.
  - TSA \$ per NYC MWh is \$0.00/MWh.
  - Total uplift costs (Schedule 1 components including NYISO Cost of Operations) are lower than January.