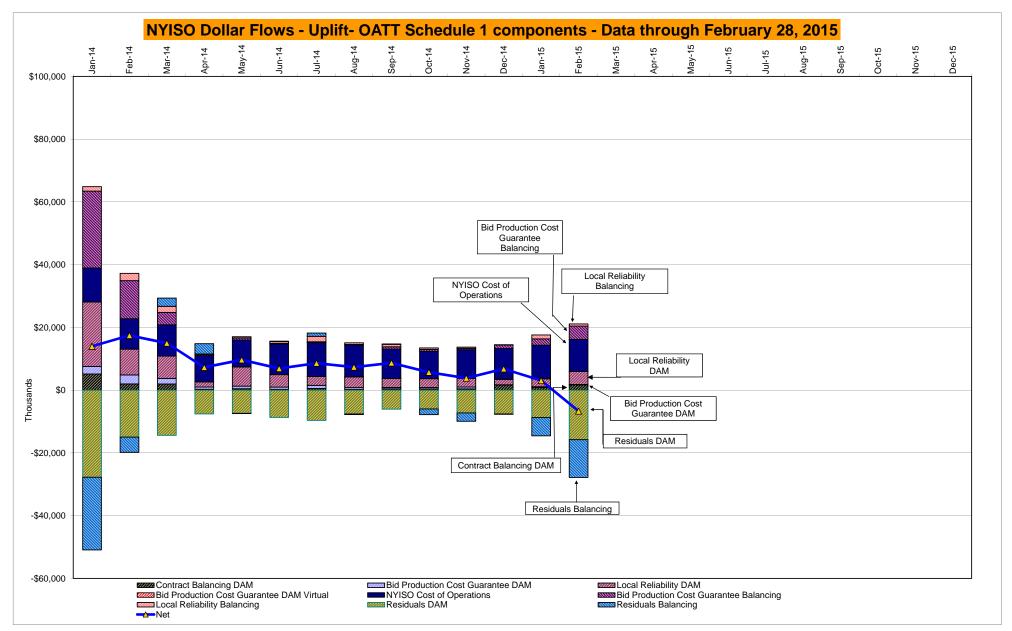

\* Excludes ICAP payments. Market Mitigation and Analysis Prepared: 3/5/2015 8:55 AM

DAM Contract Balancing amounts are for payments made to generating units to make them whole for being dispatched below their Day-Ahead schedule, as a result of out-of-merit dispatches.

DAM Bid Production Cost Guarantees for Virtual Transactions are included in the chart and are shown from the inception of Virtual Transactions. These values are small and cannot be identified on the chart.

DAM residuals consist of both energy and loss revenue collections and payments. By design, there is a net over collection of revenues due to the difference between the marginal losses paid to generation and the average losses charged to loads.