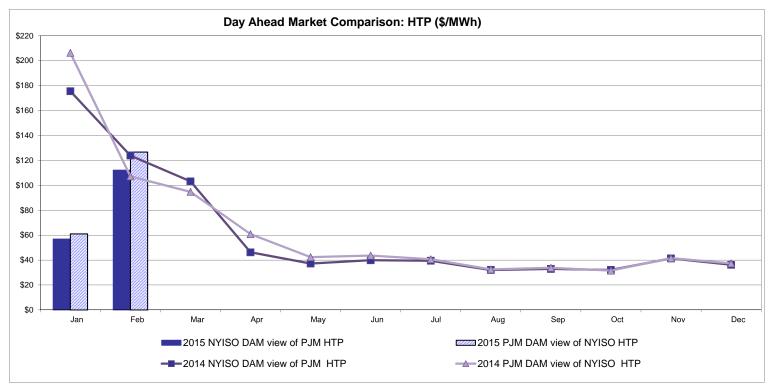

ble Line: Cross Sound Cable (New England)





#### Note:

ISO-NE Forecast is an advisory posting @ 18:00 day before.

The DAM and R/T prices at the Shorham 13899 interface are used for ISO-NE.

The DAM and R/T prices at the CSC interface are used for NYISO.

### **External Controllable Line: Northport - Norwalk (New England)**





#### Note:

ISO-NE Forecast is an advisory posting @ 18:00 day before.

The DAM and R/T prices at the Northport 138 interface are used for ISO-NE.

The DAM and R/T prices at the 1385 interface are used for NYISO.

## **External Controllable Line: Neptune (PJM)**





### **External Comparison Hydro-Quebec**





Note:

Hydro-Quebec Prices are unavailable.

## **External Controllable Line: Linden VFT (PJM)**





## **External Controllable Line: Hudson (PJM)**





#### **NYISO Real Time Price Correction Statistics**

| <u>2015</u>                                                                                                                                                                                                                                                                                                                                                                                                                                 |                                                                                                                                                                                       | <u>January</u>                                                                           | February