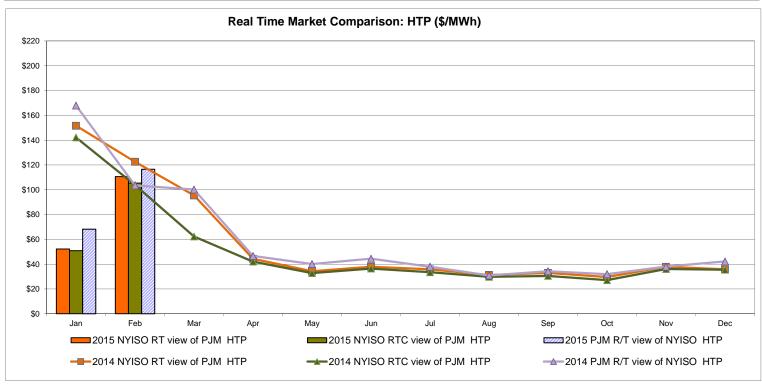

e Line: Cross Sound Cable (New England)





#### Note:

ISO-NE Forecast is an advisory posting @ 18:00 day before.

The DAM and R/T prices at the Shorham 13899 interface are used for ISO-NE.

The DAM and R/T prices at the CSC interface are used for NYISO.

### **External Controllable Line: Northport - Norwalk (New England)**





#### Note:

ISO-NE Forecast is an advisory posting @ 18:00 day before.

The DAM and R/T prices at the Northport 138 interface are used for ISO-NE.

The DAM and R/T prices at the 1385 interface are used for NYISO.

## **External Controllable Line: Neptune (PJM)**





### **External Comparison Hydro-Quebec**





Note:

Hydro-Quebec Prices are unavailable.

## **External Controllable Line: Linden VFT (PJM)**





## **External Controllable Line: Hudson (PJM)**





#### **NYISO Real Time Price Correction Statistics**

| <u>2015</u>                                                                                                                                                                                                                                                                                                                                                                                                                                 |                                                                                                                                                                                       | <u>January</u>                                                                           | February