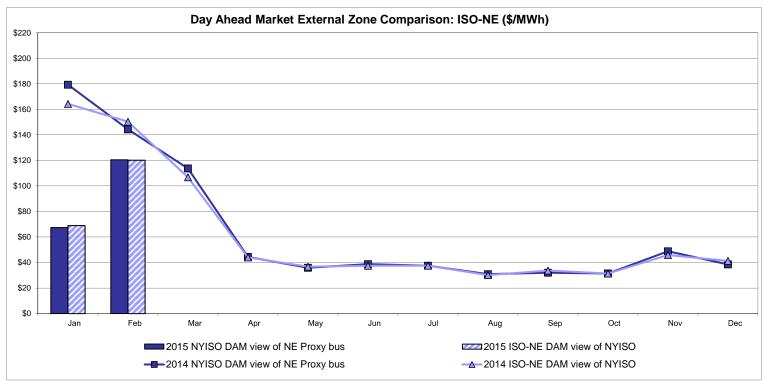

# Market Performance Highlights for February 2015

- LBMP for February is \$114.35/MWh; higher than \$59.60/MWh in January 2015 and lower than \$123.19/MWh in February 2014.
  - Day Ahead and Real Time Load Weighted LBMPs are higher compared to January.
- February 2015 average year-to-date monthly cost of \$87.68/MWh is a 45% decrease from \$157.93/MWh in February 2014.
- Average daily sendout is 481 GWh/day in February; higher than 462 GWh/day in January 2015 and 460 GWh/day in February 2014.
- Natural gas and distillate prices were higher compared to the previous month.
  - Natural Gas (Transco Z6 NY) was \$15.15/MMBtu, up 92% from \$7.90/MMBtu in January.
    - ➤ Transco Z6 NY is up 30% year-over-year
  - Jet Kerosene Gulf Coast was \$13.09/MMBtu, up from \$11.19/MMBtu in January.
  - Ultra Low Sulfur No.2 Diesel NY Harbor was \$14.25/MMBtu, up from \$12.08/MMBtu in January.
    - Distillate prices are down 40% year-over-year
- Uplift per MWh is lower compared to the previous month.
  - Uplift (not including NYISO cost of operations) is (\$1.17)/MWh; lower than (\$0.50)/MWh in January.
    - The Local Reliability Share is \$0.33/MWh, higher than \$0.25 in January.
    - The Statewide Share is (\$1.49)/MWh, lower than (\$0.75)/MWh in January.
  - TSA \$ per NYC MWh is \$0.00/MWh.
  - Total uplift costs (Schedule 1 components including NYISO Cost of Operations) are lower than January.