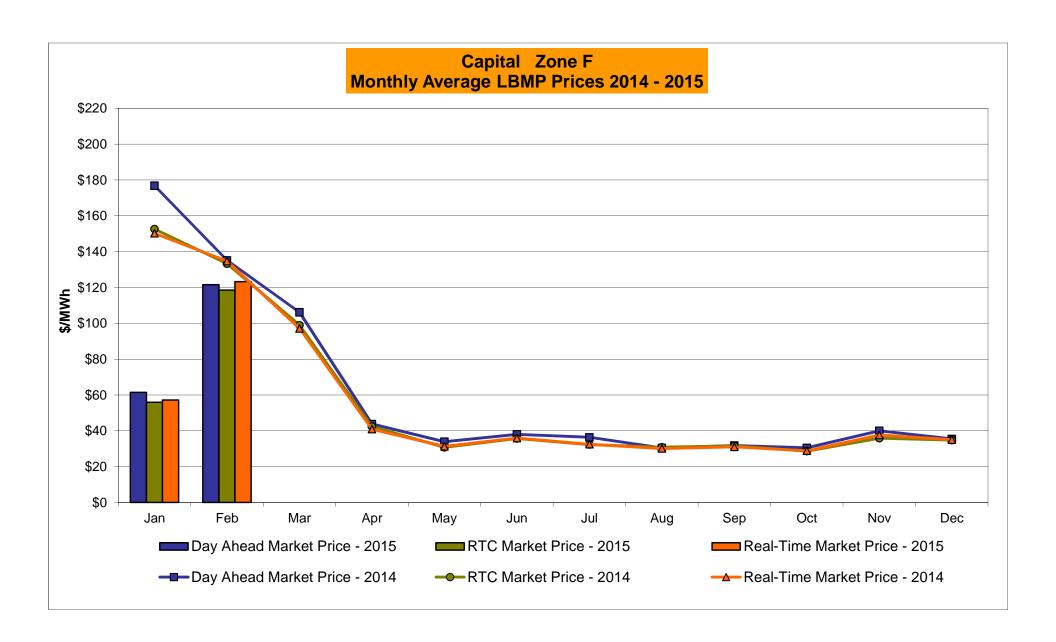

# Market Performance Highlights for February 2015

- LBMP for February is \$114.35/MWh; higher than \$59.60/MWh in January 2015 and lower than \$123.19/MWh in February 2014.
  - Day Ahead and Real Time Load Weighted LBMPs are higher compared to January.
- February 2015 average year-to-date monthly cost of \$87.68/MWh is a 45% decrease from \$157.93/MWh in February 2014.
- Average daily sendout is 481 GWh/day in February; higher than 462 GWh/day in January 2015 and 460 GWh/day in February 2014.
- Natural gas and distillate prices were higher compared to the previous month.
  - Natural Gas (Transco Z6 NY) was \$15.15/MMBtu, up 92% from \$7.90/MMBtu in January.
    - ➤ Transco Z6 NY is up 30% year-over-year
  - Jet Kerosene Gulf Coast was \$13.09/MMBtu, up from \$11.19/MMBtu in January.
  - Ultra Low Sulfur No.2 Diesel NY Harbor was \$14.25/MMBtu, up from \$12.08/MMBtu in January.
    - Distillate prices are down 40% year-over-year
- Uplift per MWh is lower compared to the previous month.
  - Uplift (not including NYISO cost of operations) is (\$1.17)/MWh; lower than (\$0.50)/MWh in January.
    - The Local Reliability Share is \$0.33/MWh, higher than \$0.25 in January.
    - The Statewide Share is (\$1.49)/MWh, lower than (\$0.75)/MWh in January.
  - TSA \$ per NYC MWh is \$0.00/MWh.
  - Total uplift costs (Schedule 1 components including NYISO Cost of Operations) are lower than January.