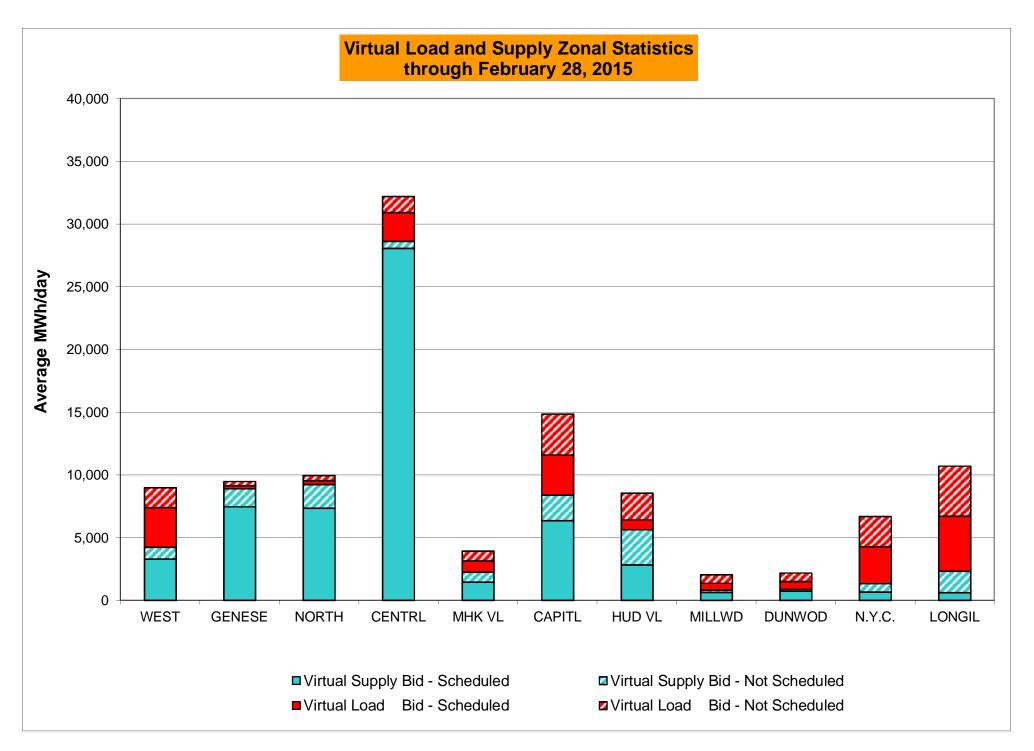

11% | 0<br>744<br>0.00%<br>0.35%<br>0<br>8,999<br>0.00%<br>0.10%<br>5<br>744<br>0.67%<br>1.04% | 11<br>8,975<br>0.12%<br>0.10%<br>11<br>744<br>1.48%<br>1.10%                                               | 1<br>720<br>0.14%<br>0.35%<br>1<br>8,779<br>0.01%<br>0.09%<br>17<br>720<br>2.36%<br>1.24%                 | 4<br>744<br>0.54%<br>0.37%<br>9<br>9,026<br>0.10%<br>0.09%<br>20<br>744<br>2.69%<br>1.38%         | 4<br>721<br>0.55%<br>0.39%<br>33<br>8,763<br>0.38%<br>0.12%<br>9<br>721<br>1.25%<br>1.37%                 | 1<br>744<br>0.13%<br>0.37%<br>1<br>9,030<br>0.01%<br>0.11%<br>11<br>744<br>1.48%<br>1.38%                 |

<sup>\*</sup> Calendar days from reservation date.

Market Mitigation and Analysis Prepared: 3/6/2015 1:17 PM





<sup>\*</sup> Calendar days from reservation date.





|        |                  |           |                  |           | Virtual L        | oad and   | l Supp           | oly Zonal | Statistic        | s (Avera   | ge MWh/da        | y) - 201 |                  |           |                  |            |                  |
|--------|------------------|-----------|------------------|-----------|------------------|-----------|------------------|-----------|------------------|------------|------------------|----------|------------------|-----------|------------------|------------|------------------|
|        |                  | Virtual L | oad Bid          | Virtual S | upply Bid        |           |                  | Virtual L | oad Bid          | Virtual Su | pply Bid         |          |                  | Virtual L | oad Bid