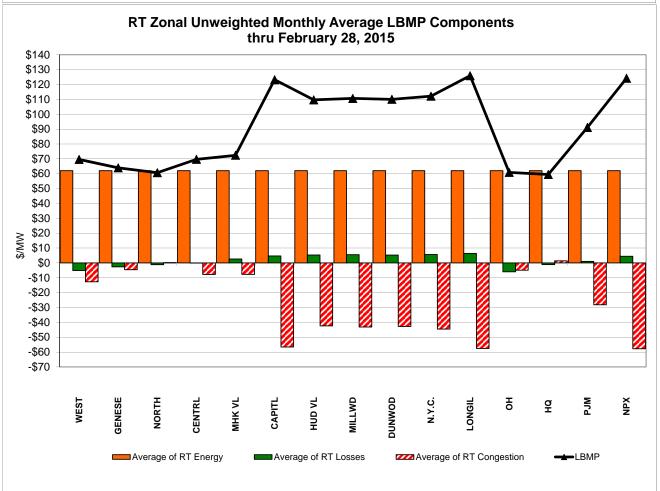

# Market Performance Highlights for February 2015

- LBMP for February is \$114.35/MWh; higher than \$59.60/MWh in January 2015 and lower than \$123.19/MWh in February 2014.
  - Day Ahead and Real Time Load Weighted LBMPs are higher compared to January.
- February 2015 average year-to-date monthly cost of \$87.68/MWh is a 45% decrease from \$157.93/MWh in February 2014.
- Average daily sendout is 481 GWh/day in February; higher than 462 GWh/day in January 2015 and 460 GWh/day in February 2014.
- Natural gas and distillate prices were higher compared to the previous month.
  - Natural Gas (Transco Z6 NY) was \$15.15/MMBtu, up 92% from \$7.90/MMBtu in January.
    - ➤ Transco Z6 NY is up 30% year-over-year
  - Jet Kerosene Gulf Coast was \$13.09/MMBtu, up from \$11.19/MMBtu in January.
  - Ultra Low Sulfur No.2 Diesel NY Harbor was \$14.25/MMBtu, up from \$12.08/MMBtu in January.
    - Distillate prices are down 40% year-over-year
- Uplift per MWh is lower compared to the previous month.
  - Uplift (not including NYISO cost of operations) is (\$1.17)/MWh; lower than (\$0.50)/MWh in January.
    - The Local Reliability Share is \$0.33/MWh, higher than \$0.25 in January.
    - The Statewide Share is (\$1.49)/MWh, lower than (\$0.75)/MWh in January.
  - TSA \$ per NYC MWh is \$0.00/MWh.
  - Total uplift costs (Schedule 1 components including NYISO Cost of Operations) are lower than January.