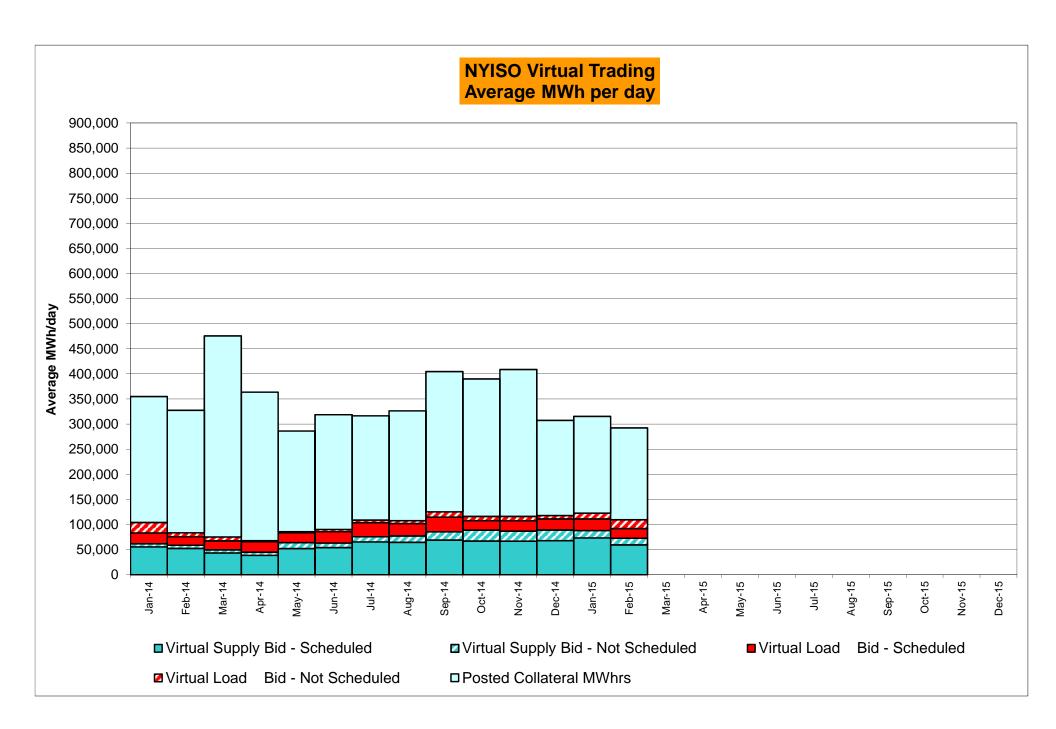

1.11% | 0<br>744<br>0.00%<br>0.35%<br>0<br>8,999<br>0.00%<br>0.10%<br>5<br>744<br>0.67%<br>1.04% | 11<br>8,975<br>0.12%<br>0.10%<br>11<br>744<br>1.48%<br>1.10%                                               | 1<br>720<br>0.14%<br>0.35%<br>1<br>8,779<br>0.01%<br>0.09%<br>17<br>720<br>2.36%<br>1.24%                 | 4<br>744<br>0.54%<br>0.37%<br>9<br>9,026<br>0.10%<br>0.09%<br>20<br>744<br>2.69%<br>1.38%         | 4<br>721<br>0.55%<br>0.39%<br>33<br>8,763<br>0.38%<br>0.12%<br>9<br>721<br>1.25%<br>1.37%                 | 1<br>744<br>0.13%<br>0.37%<br>1<br>9,030<br>0.01%<br>0.11%<br>11<br>744<br>1.48%<br>1.38%                 |

<sup>\*</sup> Calendar days from reservation date.

Market Mitigation and Analysis Prepared: 3/6/2015 1:17 PM





<sup>\*</sup> Calendar days from reservation date.





|        |                  |           |                  |           | Virtual L        | oad and   | l Supp           | oly Zonal | Statistic        | s (Avera   | ge MWh/da        | y) - 201 |                  |           |                  |            |                  |
|--------|------------------|-----------|------------------|-----------|------------------|-----------|------------------|-----------|------------------|------------|------------------|----------|------------------|-----------|------------------|------------|------------------|
|        |                  | Virtual L | oad Bid          | Virtual S | upply Bid        |           |                  | Virtual L | oad Bid          | Virtual Su | pply Bid         |          |                  | Virtual L | oad Bid