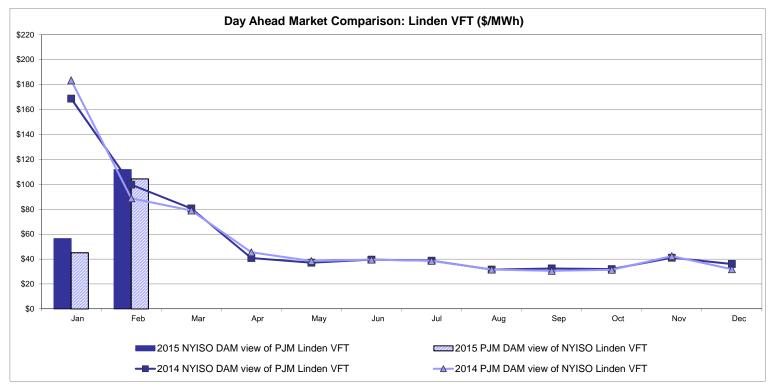

spatch: Projected Energy Price

## External Controllable Line: Cross Sound Cable (New England)





#### Note:

ISO-NE Forecast is an advisory posting @ 18:00 day before.

The DAM and R/T prices at the Shorham 13899 interface are used for ISO-NE.

The DAM and R/T prices at the CSC interface are used for NYISO.

### **External Controllable Line: Northport - Norwalk (New England)**





#### Note:

ISO-NE Forecast is an advisory posting @ 18:00 day before.

The DAM and R/T prices at the Northport 138 interface are used for ISO-NE.

The DAM and R/T prices at the 1385 interface are used for NYISO.

## **External Controllable Line: Neptune (PJM)**





### **External Comparison Hydro-Quebec**





Note:

Hydro-Quebec Prices are unavailable.

## **External Controllable Line: Linden VFT (PJM)**





## **External Controllable Line: Hudson (PJM)**





#### **NYISO Real Time Price Correction Statistics**

| <u>2015</u>                                                                                                                                                                                                                                                                                                                                                                                                                                 |                                                                                                                                                                                       | <u>January</u>