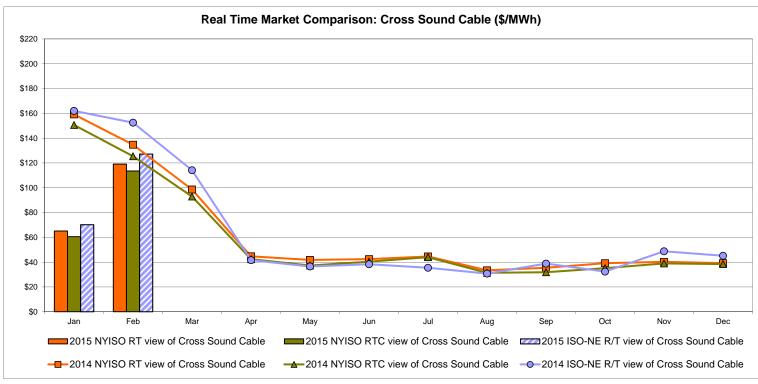

1.06                    | NORWALK<br>Controllable<br>Line<br>118.98<br>48.94                                  | Controllable<br>Line<br>117.41<br>51.23                    | Controllable<br>Line<br>111.74<br>52.98                    | Controllable<br>Line<br>112.10<br>52.60                    | Controllable<br>Line<br>66.60<br>48.50<br>56.68          |

Market Mitigation and Analysis Prepared: 3/3/2015 10:44 AM

<sup>\*</sup> Straight LBMP averages















## **External Comparison ISO-New England**





## **External Comparison PJM**





#### **External Comparison Ontario IESO**





Notes: Exchange factor used for February 2015 was 0.8001 to US

HOEP: Hourly Ontario Energy Price Pre-Dispatch: Projected Energy Price

## External Controllable Line: Cross Sound Cable (New England)





#### Note:

ISO-NE Forecast is an advisory posting @ 18:00 day before.

The DAM and R/T prices at the Shorham 13899 interface are used for ISO-NE.

The DAM and R/T prices at the CSC interface are used for NYISO.

### **External Controllable Line: Northport - Norwalk (New England)**





#### Note:

ISO-NE Forecast is an advisory posting @ 18:00 day before.

The DAM and R/T prices at the Northport 138 interface are used for ISO-NE.

The DAM and R/T prices at the 1385 interface are used for NYISO.

## **External Controllable Line: Neptune (PJM)**





### **External Comparison Hydro-Quebec**





Note:

Hydro-Quebec Prices are unavailable.

## **External Controllable Line: Linden VFT (PJM)**





## **External Controllable Line: Hudson (PJM)**





#### **NYISO Real Time Price Correction S