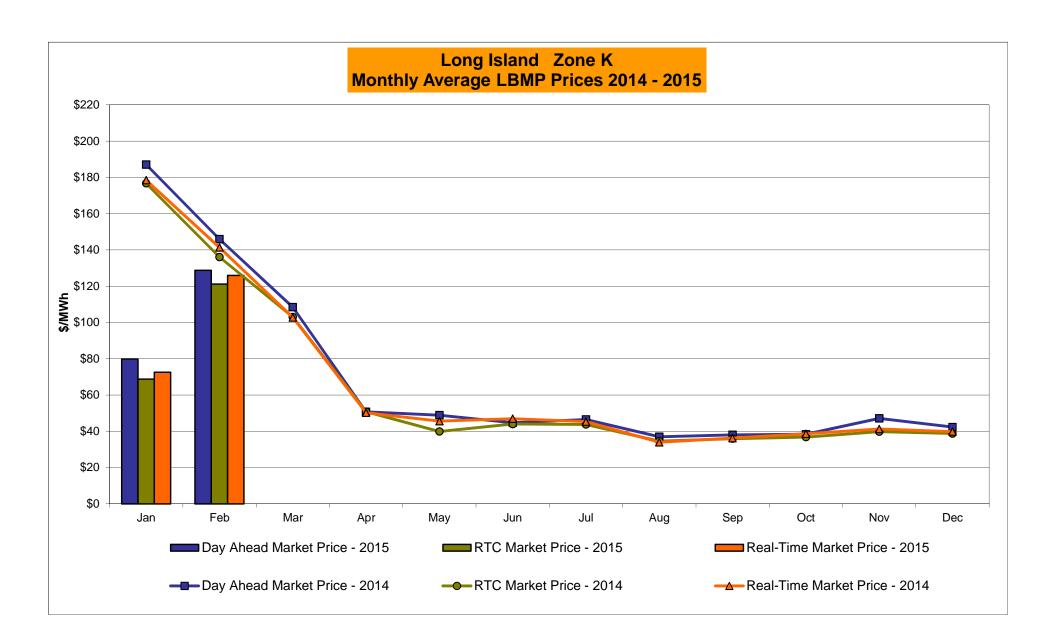

# Market Performance Highlights for February 2015

- LBMP for February is \$114.35/MWh; higher than \$59.60/MWh in January 2015 and lower than \$123.19/MWh in February 2014.
  - Day Ahead and Real Time Load Weighted LBMPs are higher compared to January.
- February 2015 average year-to-date monthly cost of \$87.68/MWh is a 45% decrease from \$157.93/MWh in February 2014.
- Average daily sendout is 481 GWh/day in February; higher than 462 GWh/day in January 2015 and 460 GWh/day in February 2014.
- Natural gas and distillate prices were higher compared to the previous month.
  - Natural Gas (Transco Z6 NY) was \$15.15/MMBtu, up 92% from \$7.90/MMBtu in January.
    - ➤ Transco Z6 NY is up 30% year-over-year
  - Jet Kerosene Gulf Coast was \$13.09/MMBtu, up from \$11.19/MMBtu in January.
  - Ultra Low Sulfur No.2 Diesel NY Harbor was \$14.25/MMBtu, up from \$12.08/MMBtu in January.
    - Distillate prices are down 40% year-over-year
- Uplift per MWh is lower compared to the previous month.
  - Uplift (not including NYISO cost of operations) is (\$1.17)/MWh; lower than (\$0.50)/MWh in January.
    - The Local Reliability Share is \$0.33/MWh, higher than \$0.25 in January.
    - The Statewide Share is (\$1.49)/MWh, lower than (\$0.75)/MWh in January.
  - TSA \$ per NYC MWh is \$0.00/MWh.
  - Total uplift costs (Schedule 1 components including NYISO Cost of Operations) are lower than January.