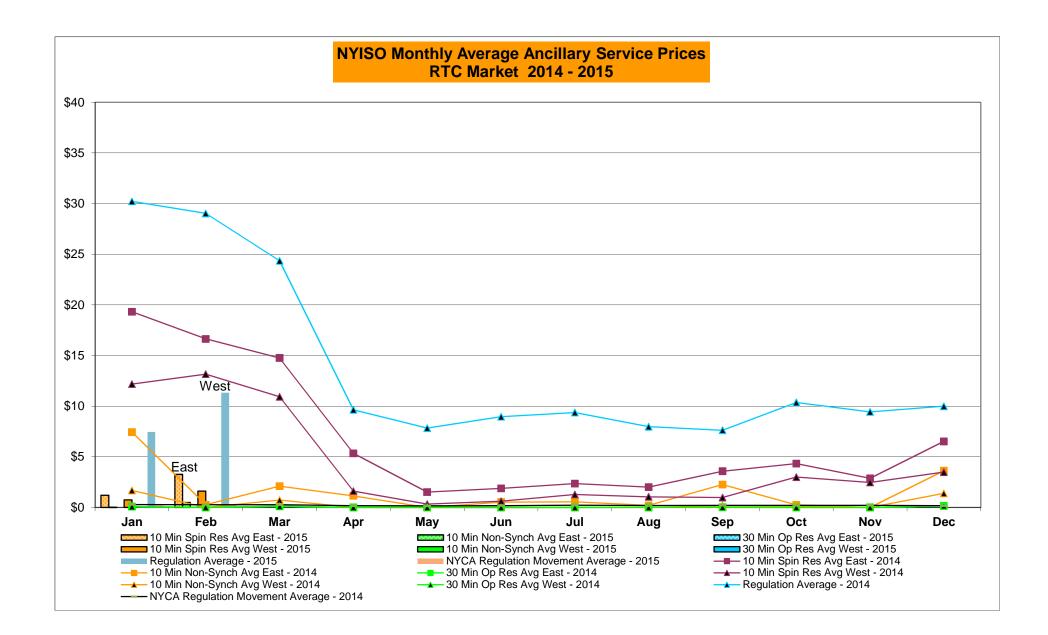

| Oct-15           |           |                  |            |                  |          | Oct-15           |           |                  |            |                  |
|        | Nov-15           |           |                  |           |                  |           | Nov-15           |           |                  |            |                  |          | Nov-15           |           |                  |            |                  |
|        | Dec-15           |           |                  |           |                  |           | Dec-15           |           |                  |            |                  |          | Dec-15           |           |                  |            |                  |

Market Mitigation and Analysis Prepared: 3/3/2015 10:55 AM









#### NYISO Markets Ancillary Services Statistics - Unweighted Price (\$/MWH)

|                                                                                                                                                                                                                                                                                                                                                                                                                                                                                                                                                                                   | -                                                                                                                  |