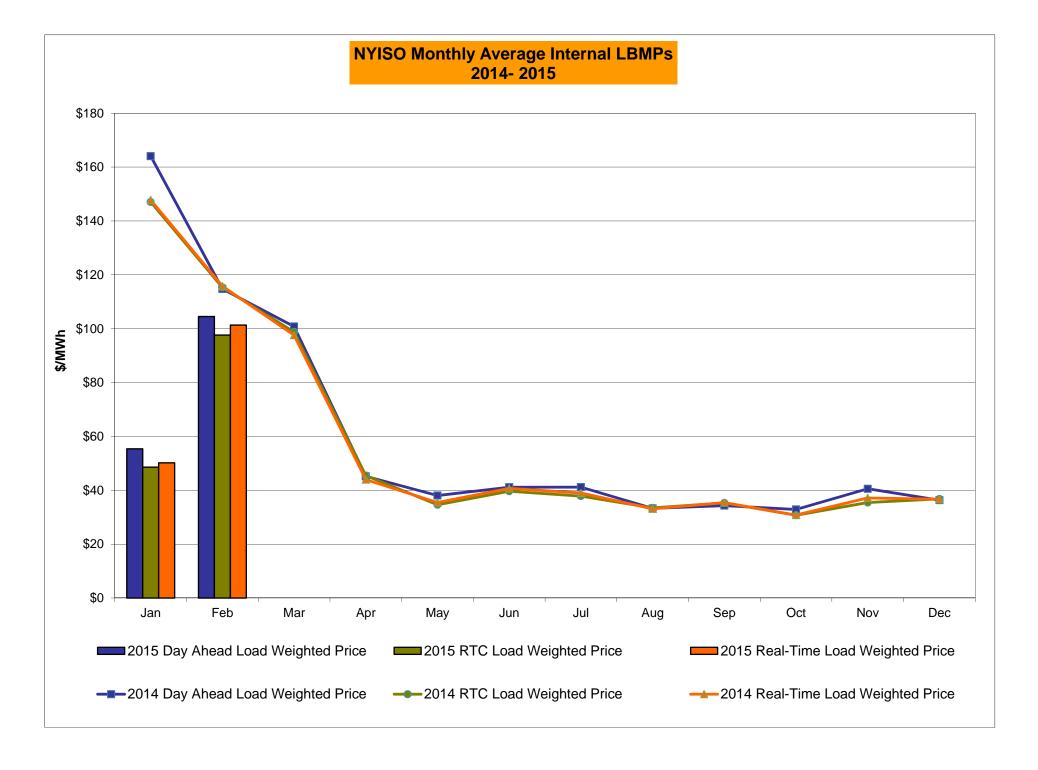

# Market Performance Highlights for February 2015

- LBMP for February is \$114.35/MWh; higher than \$59.60/MWh in January 2015 and lower than \$123.19/MWh in February 2014.
  - Day Ahead and Real Time Load Weighted LBMPs are higher compared to January.
- February 2015 average year-to-date monthly cost of \$87.68/MWh is a 45% decrease from \$157.93/MWh in February 2014.
- Average daily sendout is 481 GWh/day in February; higher than 462 GWh/day in January 2015 and 460 GWh/day in February 2014.
- Natural gas and distillate prices were higher compared to the previous month.
  - Natural Gas (Transco Z6 NY) was \$15.15/MMBtu, up 92% from \$7.90/MMBtu in January.
    - ➤ Transco Z6 NY is up 30% year-over-year
  - Jet Kerosene Gulf Coast was \$13.09/MMBtu, up from \$11.19/MMBtu in January.
  - Ultra Low Sulfur No.2 Diesel NY Harbor was \$14.25/MMBtu, up from \$12.08/MMBtu in January.
    - Distillate prices are down 40% year-over-year
- Uplift per MWh is lower compared to the previous month.
  - Uplift (not including NYISO cost of operations) is (\$1.17)/MWh; lower than (\$0.50)/MWh in January.
    - The Local Reliability Share is \$0.33/MWh, higher than \$0.25 in January.
    - The Statewide Share is (\$1.49)/MWh, lower than (\$0.75)/MWh in January.
  - TSA \$ per NYC MWh is \$0.00/MWh.
  - Total uplift costs (Schedule 1 components including NYISO Cost of Operations) are lower than January.

# NYISO Average Cost/MWh (Energy and Ancillary Services) \* from the LBMP Customer point of view

| 2015                            | <u>January</u> | <u>February</u> | <u>March</u> | <u>April</u> | <u>May</u> | <u>June</u> | <u>July</u> | <u>August</u> | <u>September</u> | October | November        | <u>December</u> |
|---------------------------------|----------------|-----------------|--------------|--------------|------------|-------------|-------------|---------------|------------------|---------|-----------------|-----------------|
| LBMP                            | 59.60          | 114.35          |              |              |            |             |             |               |                  |         |                 |                 |
| NTAC                            | 0.32           | 0.35            |              |              |            |             |             |               |                  |         |                 |                 |
| Reserve                         | 0.27           | 0.37            |              |              |            |             |             |               |                  |         |                 |                 |
| Regulation                      | 0.10           | 0.18            |              |              |            |             |             |               |                  |         |                 |                 |
| NYISO Cost of Operations        | 0.70           | 0.70            |              |              |            |             |             |               |                  |         |                 |                 |
| Uplift                          | (0.50)         | (1.17)          |              |              |            |             |             |               |                  |         |                 |                 |
| Uplift: Local Reliability Share | 0.25           | 0.33            |              |              |            |             |             |               |                  |         |                 |                 |
| Uplift: Statewide Share         | (0.75)         | (1.49)          |              |              |            |             |             |               |                  |         |                 |                 |
| Voltage Support and Black Start | 0.39           | 0.39            |              |              |            |             |             |               |                  |         |                 |                 |
|                                 |                |                 |              |              |            |             |             |               |                  |         |                 |                 |
| Avg Monthly Cost                | 60.88          | 115.17          |              |              |            |             |             |               |                  |         |                 |                 |
| Avg YTD Cost                    | 60.88          | 87.68           |              |              |            |             |             |               |                  |         |                 |                 |
| TSA \$ per NYC MWh              | 0.00           | 0.00            |              |              |            |             |             |               |                  |         |                 |                 |
| 2014                            | <u>January</u> | <u>February</u> | March        | <u>April</u> | May        | <u>June</u> | <u>July</u> | August        | September        | October | <u>November</u> | December        |
| LBMP                            | 183.36         | 123.19          | 109.58       | 46.09        | 40.30      | 43.39       | 43.97       | 34.48         | 37.62            | 35.59   | 42.88           | 38.08           |
| NTAC                            | 0.56           | 0.64            | 0.39         | 1.18         | 0.69       | 0.78        | 0.43        | 0.41          | 0.50             | 0.57    | 0.69            | 0.86            |
| Reserve                         | 0.78           | 0.49            | 0.56         | 0.46         | 0.28       | 0.27        | 0.26        | 0.26          | 0.29             | 0.47    | 0.37            | 0.23            |
| Regulation                      | 0.27           | 0.21            | 0.22         | 0.13         | 0.12       | 0.12        | 0.12        | 0.13          | 0.11             | 0.12    | 0.11            | 0.08            |
| NYISO Cost of Operations        | 0.69           | 0.69            | 0.69         | 0.69         | 0.69       | 0.69        | 0.69        | 0.69          | 0.69             | 0.69    | 0.69            | 0.69            |
| Uplift                          | 0.22           | 0.56            | 0.35         | (0.09)       | 0.03       | (0.21)      | (0.26)      | (0.19)        | (0.20)           | (0.24)  | (0.40)          | (0.21)          |
| Uplift: Local Reliability Share | 1.43           | 0.30            | 0.62         | 0.15         | 0.51       | 0.32        | 0.29        | 0.13)         | 0.26             | 0.24)   | 0.24            | 0.13            |
| Uplift: Statewide Share         | (1.21)         | (0.19)          | (0.27)       | (0.24)       |            | (0.53)      | (0.55)      | (0.45)        | (0.46)           | (0.50)  | (0.64)          | (0.34)          |
|                                 | ` ,            | , ,             | , ,          |              | (0.44)     | , ,         | ` ,         |               | ,                | ` ,     |                 | ` ,             |
| Voltage Support and Black Start | 0.36           | 0.36            | 0.36         | 0.36         | 0.36       | 0.36        | 0.36        | 0.36          | 0.36             | 0.36    | 0.36            | 0.36            |
| Avg Monthly Cost                | 186.24         | 126.14          | 112.15       | 48.82        | 42.51      | 45.39       | 45.57       | 36.14         | 39.37            | 37.57   | 44.70           | 40.09           |
| Avg YTD Cost                    | 186.24         | 157.93          | 142.77       | 121.97       | 108.36     | 97.84       | 89.46       | 82.60         | 78.07            | 74.63   | 72.06           | 69.30           |
| TSA \$ per NYC MWh              | 0.00           | 0.00            | 0.00         | 0.00         | 0.00       | 0.03        | 0.35        | 0.00          | 0.42             | 0.00    | 0.00            | 0.00            |
| 2013                            | January        | <u>February</u> | March        | <u>April</u> | May        | <u>June</u> | <u>July</u> | August        | September        | October | November        | December        |
| LBMP                            | 79.77          | 85.76           | 48.94        | 44.47        | 52.21      | 50.17       | 68.49       | 40.81         | 44.24            | 39.85   | 43.30           | 66.41           |
| NTAC                            | 0.79           | 0.83            | 0.76         | 0.90         | 0.85       | 0.86        | 0.66        | 0.28          | 0.57             | 0.87    | 1.08            | 0.59            |
| Reserve                         | 0.38           | 0.44            | 0.43         | 0.36         | 0.49       | 0.34        | 0.50        | 0.32          | 0.38             | 0.42    | 0.38            | 0.44            |
| Regulation                      | 0.13           | 0.13            | 0.10         | 0.11         | 0.49       | 0.13        | 0.30        | 0.32          | 0.13             | 0.42    | 0.13            | 0.12            |
| NYISO Cost of Operations        | 0.13           | 0.13            | 0.10         | 0.69         | 0.69       | 0.13        | 0.69        | 0.13          | 0.13             | 0.10    | 0.13            | 0.69            |
| •                               |                |                 |              | 0.09         |            | 0.09        | 2.06        |               |                  |         |                 |                 |
| Uplift                          | 0.21           | (0.15)          | (0.33)       |              | 0.41       |             |             | 0.03          | (0.05)           | 0.18    | (0.07)          | (0.25)          |
| Uplift: Local Reliability Share | 0.44           | 0.40            | 0.19         | 0.37         | 0.58       | 0.81        | 1.27        | 0.49          | 0.31             | 0.38    | 0.19            | 0.12            |
| Uplift: Statewide Share         | (0.23)         | (0.55)          | (0.52)       | (0.35)       | (0.17)     | (0.31)      | 0.79        | (0.46)        | (0.36)           | (0.19)  | (0.25)          | (0.37)          |
| Voltage Support and Black Start | 0.36           | 0.36            | 0.36         | 0.36         | 0.36       | 0.36        | 0.36        | 0.36          | 0.36             | 0.36    | 0.36            | 0.36            |
| Avg Monthly Cost                | 82.34          | 88.06           | 50.96        | 46.91        | 55.10      | 53.05       | 72.87       | 42.62         | 46.31            | 42.54   | 45.88           | 68.36           |
| Avg YTD Cost                    | 82.34          | 85.08           | 74.02        | 67.80        | 65.46      | 63.36       | 65.10       | 62.27         | 60.74            | 59.30   | 58.24           | 59.13           |
| TSA \$ per NYC MWh              | 0.00           | 0.00            | 0.00         | 0.04         | 0.58       | 0.61        | 1.52        | 0.43          | 0.22             | 0.01    | 0.00            | 0.00            |