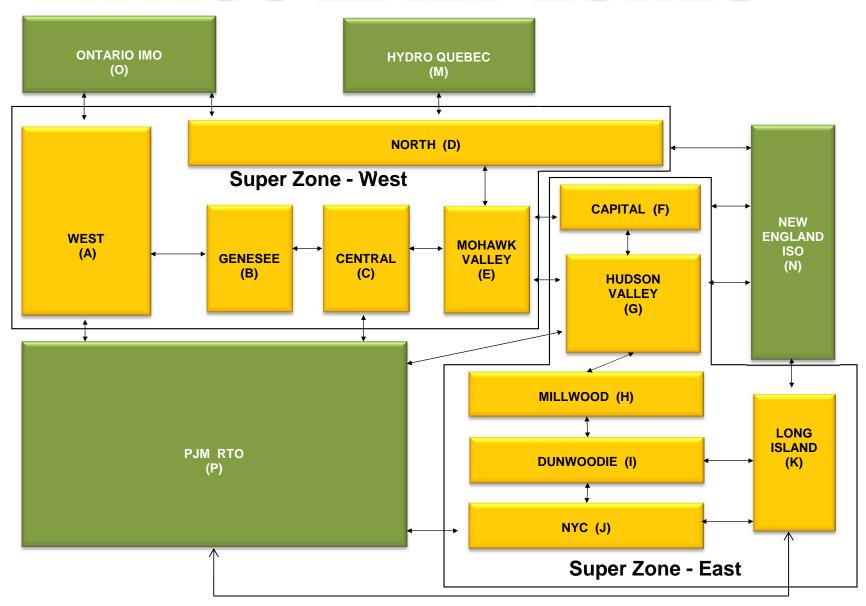

# **COO Report**

- Market Performance Highlights For Information Only
- Operations Performance Metrics Monthly Report