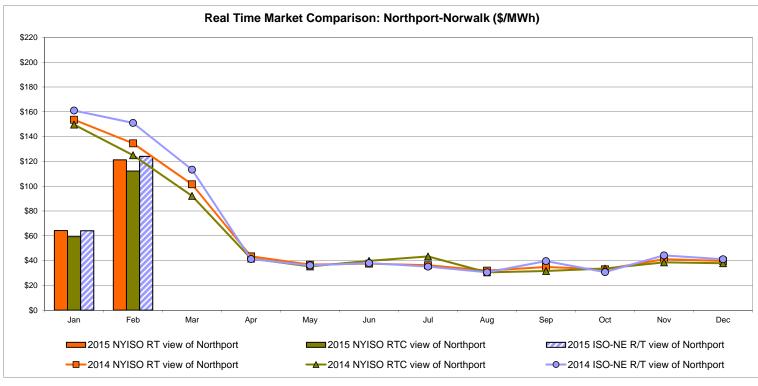

| Controllable<br>Line<br>66.60<br>48.50<br>56.68          |

Market Mitigation and Analysis Prepared: 3/3/2015 10:44 AM

<sup>\*</sup> Straight LBMP averages















## **External Comparison ISO-New England**





## **External Comparison PJM**





#### **External Comparison Ontario IESO**





Notes: Exchange factor used for February 2015 was 0.8001 to US

HOEP: Hourly Ontario Energy Price Pre-Dispatch: Projected Energy Price

## External Controllable Line: Cross Sound Cable (New England)





#### Note:

ISO-NE Forecast is an advisory posting @ 18:00 day before.

The DAM and R/T prices at the Shorham 13899 interface are used for ISO-NE.

The DAM and R/T prices at the CSC interface are used for NYISO.

### **External Controllable Line: Northport - Norwalk (New England)**





#### Note:

ISO-NE Forecast is an advisory posting @ 18:00 day before.

The DAM and R/T prices at the Northport 138 interface are used for ISO-NE.

The DAM and R/T prices at the 1385 interface are used for NYISO.

## **External Controllable Line: Neptune (PJM)**





### **External Comparison Hydro-Quebec**





Note:

Hydro-Quebec Prices are unavailable.

## **External Controllable Line: Linden VFT (PJM)**





## **External Controllable Line: Hudson (PJM)**





#### **NYISO Real Time Price Correction Statistics**

| <u>2015</u>