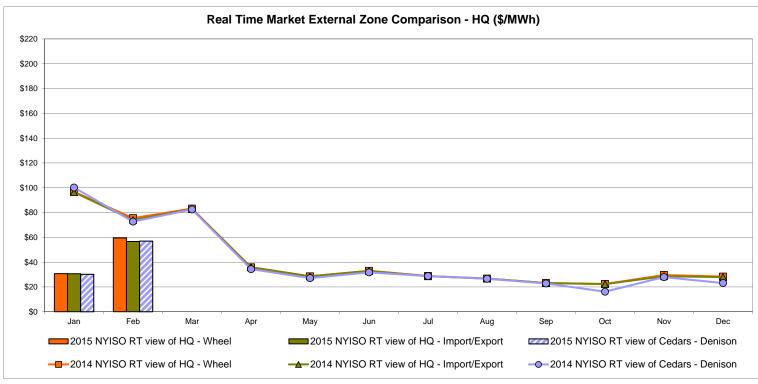

s: Exchange factor used for February 2015 was 0.8001 to US

HOEP: Hourly Ontario Energy Price Pre-Dispatch: Projected Energy Price

## External Controllable Line: Cross Sound Cable (New England)





#### Note:

ISO-NE Forecast is an advisory posting @ 18:00 day before.

The DAM and R/T prices at the Shorham 13899 interface are used for ISO-NE.

The DAM and R/T prices at the CSC interface are used for NYISO.

### **External Controllable Line: Northport - Norwalk (New England)**





#### Note:

ISO-NE Forecast is an advisory posting @ 18:00 day before.

The DAM and R/T prices at the Northport 138 interface are used for ISO-NE.

The DAM and R/T prices at the 1385 interface are used for NYISO.

## **External Controllable Line: Neptune (PJM)**





### **External Comparison Hydro-Quebec**





Note:

Hydro-Quebec Prices are unavailable.

## **External Controllable Line: Linden VFT (PJM)**





## **External Controllable Line: Hudson (PJM)**





#### **NYISO Real Time Price Correction Statistics**

| <u>2015</u>                                                                                                                                                                                                                                                                                                                                                                                                                                 |