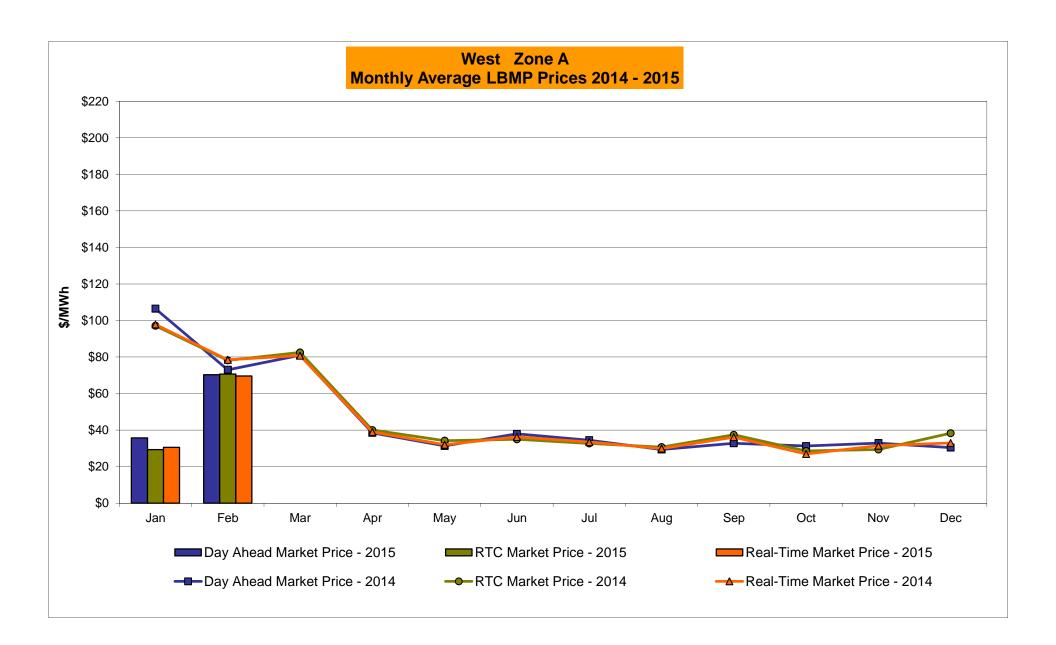

# Market Performance Highlights for February 2015

- LBMP for February is \$114.35/MWh; higher than \$59.60/MWh in January 2015 and lower than \$123.19/MWh in February 2014.
  - Day Ahead and Real Time Load Weighted LBMPs are higher compared to January.
- February 2015 average year-to-date monthly cost of \$87.68/MWh is a 45% decrease from \$157.93/MWh in February 2014.
- Average daily sendout is 481 GWh/day in February; higher than 462 GWh/day in January 2015 and 460 GWh/day in February 2014.
- Natural gas and distillate prices were higher compared to the previous month.
  - Natural Gas (Transco Z6 NY) was \$15.15/MMBtu, up 92% from \$7.90/MMBtu in January.
    - ➤ Transco Z6 NY is up 30% year-over-year
  - Jet Kerosene Gulf Coast was \$13.09/MMBtu, up from \$11.19/MMBtu in January.
  - Ultra Low Sulfur No.2 Diesel NY Harbor was \$14.25/MMBtu, up from \$12.08/MMBtu in January.
    - Distillate prices are down 40% year-over-year
- Uplift per MWh is lower compared to the previous month.
  - Uplift (not including NYISO cost of operations) is (\$1.17)/MWh; lower than (\$0.50)/MWh in January.
    - The Local Reliability Share is \$0.33/MWh, higher than \$0.25 in January.
    - The Statewide Share is (\$1.49)/MWh, lower than (\$0.75)/MWh in January.
  - TSA \$ per NYC MWh is \$0.00/MWh.
  - Total uplift costs (Schedule 1 components including NYISO Cost of Operations) are lower than January.

# NYISO Average Cost/MWh (Energy and Ancillary Services) \* from the LBMP Customer point of view

| 2015                            | <u>January</u> | <u>February</u> | <u>March</u> | <u>April</u> | <u>May</u> | <u>June</u> | <u>July</u> | <u>August</u> | <u>September</u> | October | November        | <u>December</u> |
|---------------------------------|----------------|-----------------|--------------|--------------|------------|-------------|-------------|---------------|------------------|---------|-----------------|-----------------|
| LBMP                            | 59.60          | 114.35          |              |              |            |             |             |               |                  |         |                 |                 |
| NTAC                            | 0.32           | 0.35            |              |              |            |             |             |               |                  |         |                 |                 |
| Reserve                         | 0.27           | 0.37            |              |              |            |             |             |               |                  |         |                 |                 |
| Regulation                      | 0.10           | 0.18            |              |              |            |             |             |               |                  |         |                 |                 |
| NYISO Cost of Operations        | 0.70           | 0.70            |              |              |            |             |             |               |                  |         |                 |                 |
| Uplift                          | (0.50)         | (1.17)          |              |              |            |             |             |               |                  |         |                 |                 |
| Uplift: Local Reliability Share | 0.25           | 0.33            |              |              |            |             |             |               |                  |         |                 |                 |
| Uplift: Statewide Share         | (0.75)         | (1.49)          |              |              |            |             |             |               |                  |         |                 |                 |
| Voltage Support and Black Start | 0.39           | 0.39            |              |              |            |             |             |               |                  |         |                 |                 |
|                                 |                |                 |              |              |            |             |             |               |                  |         |                 |                 |
| Avg Monthly Cost                | 60.88          | 115.17          |              |              |            |             |             |               |                  |         |                 |                 |
| Avg YTD Cost                    | 60.88          | 87.68           |              |              |            |             |             |               |                  |         |                 |                 |
| TSA \$ per NYC MWh              | 0.00           | 0.00            |              |              |            |             |             |               |                  |         |                 |                 |
| 2014                            | <u>January</u> | <u>February</u> | March        | <u>April</u> | May        | <u>June</u> | <u>July</u> | August        | September        | October | <u>November</u> | December        |
| LBMP                            | 183.36         | 123.19          | 109.58       | 46.09        | 40.30      | 43.39       | 43.97       | 34.48         | 37.62            | 35.59   | 42.88           | 38.08           |
| NTAC                            | 0.56           | 0.64            | 0.39         | 1.18         | 0.69       | 0.78        | 0.43        | 0.41          | 0.50             | 0.57    | 0.69            | 0.86            |
| Reserve                         | 0.78           | 0.49            | 0.56         | 0.46         | 0.28       | 0.27        | 0.26        | 0.26          | 0.29             | 0.47    | 0.37            | 0.23            |
| Regulation                      | 0.27           | 0.21            | 0.22         | 0.13         | 0.12       | 0.12        | 0.12        | 0.13          | 0.11             | 0.12    | 0.11            | 0.08            |
| NYISO Cost of Operations        | 0.69           | 0.69            | 0.69         | 0.69         | 0.69       | 0.69        | 0.69        | 0.69          | 0.69             | 0.69    | 0.69            | 0.69            |
| Uplift                          | 0.22           | 0.56            | 0.35         | (0.09)       | 0.03       | (0.21)      | (0.26)      | (0.19)        | (0.20)           | (0.24)  | (0.40)          | (0.21)          |
| Uplift: Local Reliability Share | 1.43           | 0.30            | 0.62         | 0.15         | 0.51       | 0.32        | 0.29        | 0.13)         | 0.26             | 0.24)   | 0.24            | 0.13            |
| Uplift: Statewide Share         | (1.21)         | (0.19)          | (0.27)       | (0.24)       |            | (0.53)      | (0.55)      | (0.45)        | (0.46)           | (0.50)  | (0.64)          | (0.34)          |
|                                 | ` ,            | , ,             | , ,          |              | (0.44)     | , ,         | ` ,         |               | ,                | ` ,     |                 | ` ,             |
| Voltage Support and Black Start | 0.36           | 0.36            | 0.36         | 0.36         | 0.36       | 0.36        | 0.36        | 0.36          | 0.36             | 0.36    | 0.36            | 0.36            |
| Avg Monthly Cost                | 186.24         | 126.14          | 112.15       | 48.82        | 42.51      | 45.39       | 45.57       | 36.14         | 39.37            | 37.57   | 44.70           | 40.09           |
| Avg YTD Cost                    | 186.24         | 157.93          | 142.77       | 121.97       | 108.36     | 97.84       | 89.46       | 82.60         | 78.07            | 74.63   | 72.06           | 69.30           |
| TSA \$ per NYC MWh              | 0.00           | 0.00            | 0.00         | 0.00         | 0.00       | 0.03        | 0.35        | 0.00          | 0.42             | 0.00    | 0.00            | 0.00            |
| 2013                            | January        | <u>February</u> | March        | <u>April</u> | May        | <u>June</u> | <u>July</u> | August        | September        | October | November        | December        |
| LBMP                            | 79.77          | 85.76           | 48.94        | 44.47        | 52.21      | 50.17       | 68.49       | 40.81         | 44.24            | 39.85   | 43.30           | 66.41           |
| NTAC                            | 0.79           | 0.83            | 0.76         | 0.90         | 0.85       | 0.86        | 0.66        | 0.28          | 0.57             | 0.87    | 1.08            | 0.59            |
| Reserve                         | 0.38           | 0.44            | 0.43         | 0.36         | 0.49       | 0.34        | 0.50        | 0.32          | 0.38             | 0.42    | 0.38            | 0.44            |
| Regulation                      | 0.13           | 0.13            | 0.10         | 0.11         | 0.49       | 0.13        | 0.30        | 0.32          | 0.13             | 0.42    | 0.13            | 0.12            |
| NYISO Cost of Operations        | 0.13           | 0.13            | 0.10         | 0.69         | 0.69       | 0.13        | 0.69        | 0.13          | 0.13             | 0.10    | 0.13            | 0.69            |
| •                               |                |                 |              | 0.09         |            | 0.09        | 2.06        |               |                  |         |                 |                 |
| Uplift                          | 0.21           | (0.15)          | (0.33)       |              | 0.41       |             |             | 0.03          | (0.05)           | 0.18    | (0.07)          | (0.25)          |
| Uplift: Local Reliability Share | 0.44           | 0.40            | 0.19         | 0.37         | 0.58       | 0.81        | 1.27        | 0.49          | 0.31             | 0.38    | 0.19            | 0.12            |
| Uplift: Statewide Share         | (0.23)         | (0.55)          | (0.52)       | (0.35)       | (0.17)     | (0.31)      | 0.79        | (0.46)        | (0.36)           | (0.19)  | (0.25)          | (0.37)          |
| Voltage Support and Black Start | 0.36           | 0.36            | 0.36         | 0.36         | 0.36       | 0.36        | 0.36        | 0.36          | 0.36             | 0.36    | 0.36            | 0.36            |
| Avg Monthly Cost                | 82.34          | 88.06           | 50.96        | 46.91        | 55.10      | 53.05       | 72.87       | 42.62         | 46.31            | 42.54   | 45.88           | 68.36           |
| Avg YTD Cost                    | 82.34          | 85.08           | 74.02        | 67.80        | 65.46      | 63.36       | 65.10       | 62.27         | 60.74            | 59.30   | 58.24           | 59.13           |
| TSA \$ per NYC MWh              | 0.00           | 0.00            | 0.00         | 0.04         | 0.58       | 0.61        | 1.52        | 0.43          | 0.22             | 0.01    | 0.00            | 0.00            |