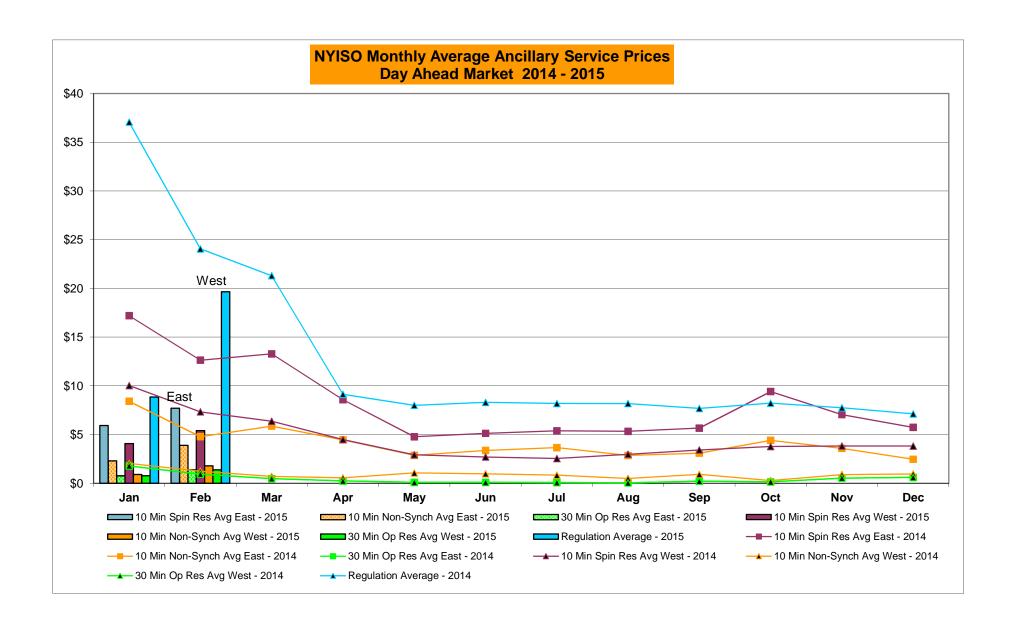

| Oct-15           |           |                  |            |                  |          | Oct-15           |           |                  |            |                  |
|        | Nov-15           |           |                  |           |                  |           | Nov-15           |           |                  |            |                  |          | Nov-15           |           |                  |            |                  |
|        | Dec-15           |           |                  |           |                  |           | Dec-15           |           |                  |            |                  |          | Dec-15           |           |                  |            |                  |

Market Mitigation and Analysis Prepared: 3/3/2015 10:55 AM









#### NYISO Markets Ancillary Services Statistics - Unweighted Price (\$/MWH)

|                                                                                                                                                                                                                                                                                                                                                                                                                                                                                                                                                                                   | -                                                                                                                  |