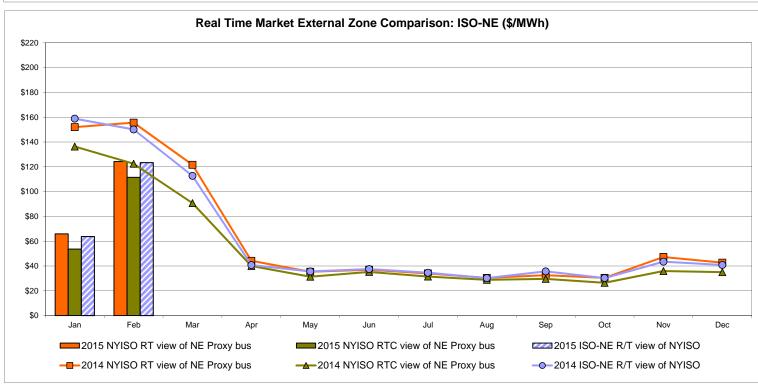

# Market Performance Highlights for February 2015

- LBMP for February is \$114.35/MWh; higher than \$59.60/MWh in January 2015 and lower than \$123.19/MWh in February 2014.
  - Day Ahead and Real Time Load Weighted LBMPs are higher compared to January.
- February 2015 average year-to-date monthly cost of \$87.68/MWh is a 45% decrease from \$157.93/MWh in February 2014.
- Average daily sendout is 481 GWh/day in February; higher than 462 GWh/day in January 2015 and 460 GWh/day in February 2014.
- Natural gas and distillate prices were higher compared to the previous month.
  - Natural Gas (Transco Z6 NY) was \$15.15/MMBtu, up 92% from \$7.90/MMBtu in January.
    - ➤ Transco Z6 NY is up 30% year-over-year
  - Jet Kerosene Gulf Coast was \$13.09/MMBtu, up from \$11.19/MMBtu in January.
  - Ultra Low Sulfur No.2 Diesel NY Harbor was \$14.25/MMBtu, up from \$12.08/MMBtu in January.
    - Distillate prices are down 40% year-over-year
- Uplift per MWh is lower compared to the previous month.
  - Uplift (not including NYISO cost of operations) is (\$1.17)/MWh; lower than (\$0.50)/MWh in January.
    - The Local Reliability Share is \$0.33/MWh, higher than \$0.25 in January.
    - The Statewide Share is (\$1.49)/MWh, lower than (\$0.75)/MWh in January.
  - TSA \$ per NYC MWh is \$0.00/MWh.
  - Total uplift costs (Schedule 1 components including NYISO Cost of Operations) are lower than January.