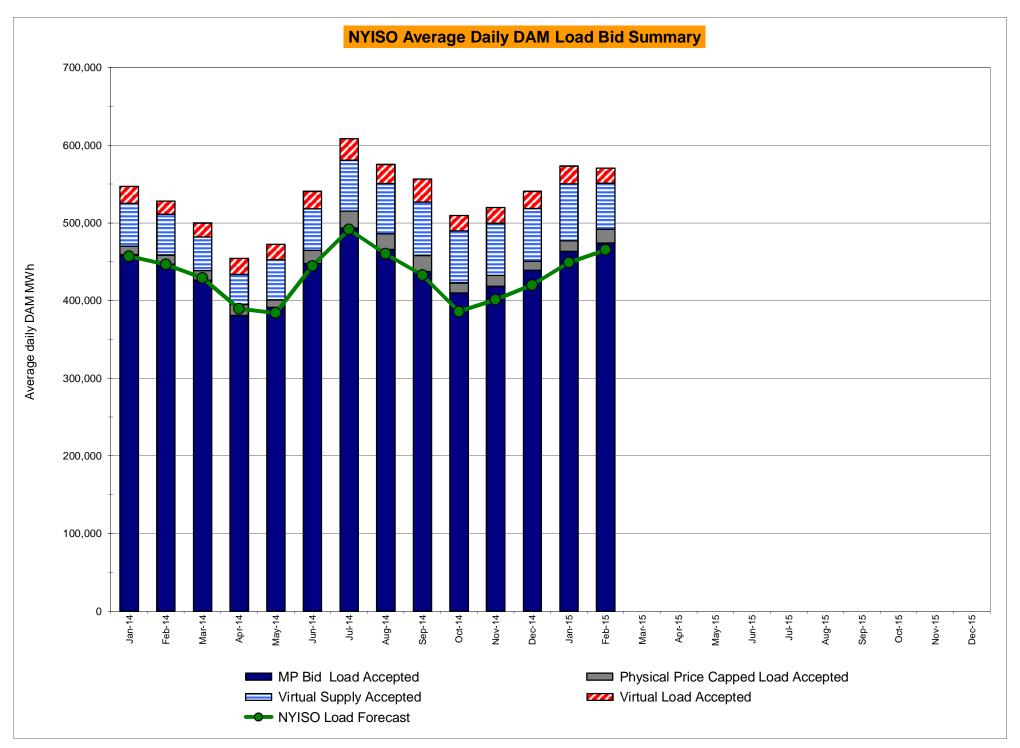

0.00<br>0.00<br>7.97<br>0.18<br>1.96<br>0.76<br>0.44<br>0.00<br>0.00         | 5.66<br>3.41<br>3.08<br>0.91<br>0.21<br>0.21<br>7.67<br>3.57<br>0.98<br>2.25<br>0.17<br>0.02<br>0.02<br>7.62<br>0.21<br>3.23<br>0.60<br>2.09<br>0.05<br>0.00 | 9.41<br>3.76<br>4.40<br>0.27<br>0.14<br>0.14<br>8.21<br>4.32<br>2.99<br>0.25<br>0.13<br>0.00<br>0.00<br>10.36<br>0.20<br>4.47<br>3.10<br>0.42<br>0.20<br>0.00         | 7.04 3.82 3.58 0.89 0.53 0.53 7.74  2.86 2.46 0.00 0.00 0.00 9.42 0.20  4.51 4.12 0.00 0.00 0.00                       | 5.73<br>3.82<br>2.45<br>0.95<br>0.60<br>0.60<br>7.12<br>6.51<br>3.48<br>3.62<br>1.39<br>0.15<br>0.15<br>9.99<br>0.17                                         |

# NYISO In City Energy Mitigation - AMP (NYC Zone) 2014 - 2015 Percentage of committed unit-hours mitigated









# NYISO LBMP ZONES



Market Mitigation and Analysis Prepared: 3/2/2015 10:04 AM

#### **Billing Codes for Chart 4-C**

| Chart - C Category Name                   | Billing Code | Billing Category Name                                                              |
|-------------------------------------------|--------------|------------------------------------------------------------------------------------|
| Bid Production Cost Guarantee Balancing   | 81203        | Balancing NYISO Bid Production Cost Guarantee - Internal Units                     |
| Bid Production Cost Guarantee Balancing   | 81204        | Balancing NYISO Bid Production Cost Guarantee - External Units                     |
| Bid Production Cost Guarantee Balancing   | 81205        | Balancing NYISO Bid Production