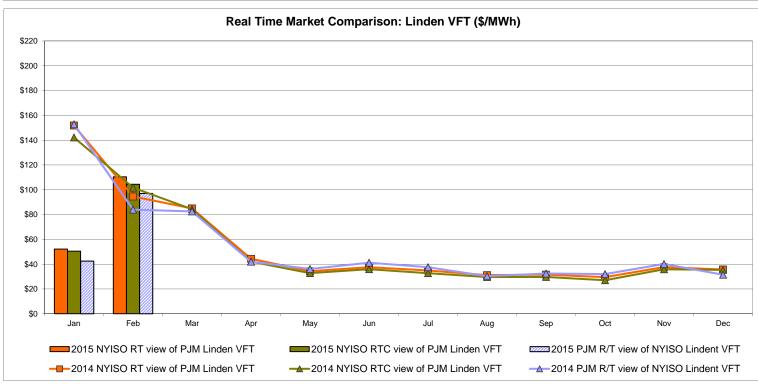

atch: Projected Energy Price

## External Controllable Line: Cross Sound Cable (New England)





#### Note:

ISO-NE Forecast is an advisory posting @ 18:00 day before.

The DAM and R/T prices at the Shorham 13899 interface are used for ISO-NE.

The DAM and R/T prices at the CSC interface are used for NYISO.

### **External Controllable Line: Northport - Norwalk (New England)**





#### Note:

ISO-NE Forecast is an advisory posting @ 18:00 day before.

The DAM and R/T prices at the Northport 138 interface are used for ISO-NE.

The DAM and R/T prices at the 1385 interface are used for NYISO.

## **External Controllable Line: Neptune (PJM)**





### **External Comparison Hydro-Quebec**





Note:

Hydro-Quebec Prices are unavailable.

## **External Controllable Line: Linden VFT (PJM)**





## **External Controllable Line: Hudson (PJM)**





#### **NYISO Real Time Price Correction Statistics**

| <u>2015</u>                                                                                                                                                                                                                                                                                                                                                                                                                                 |                                                                                                                                                                                       | <u>January</u>