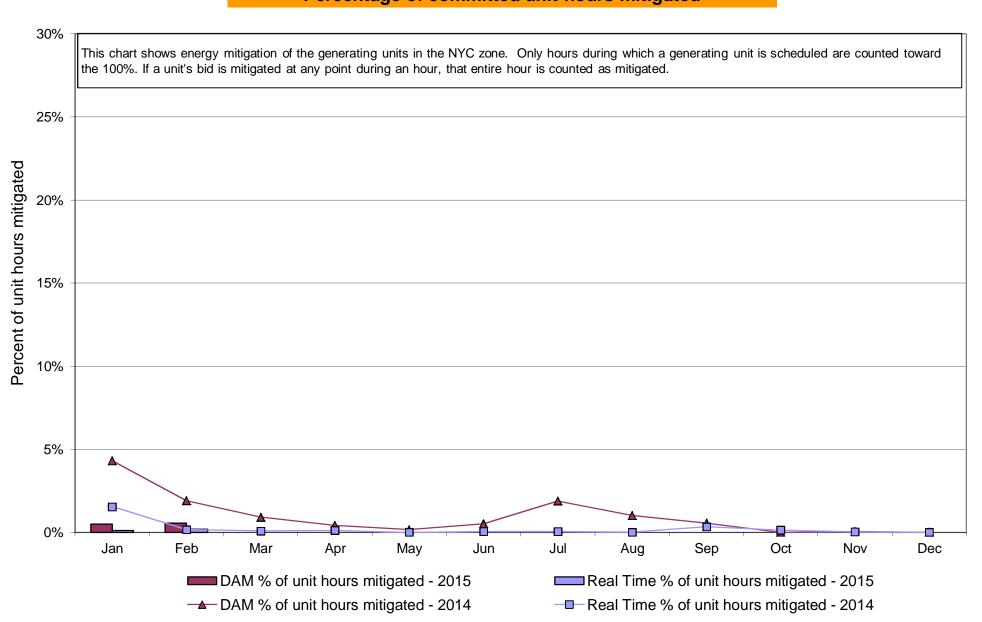

# Market Performance Highlights for February 2015

- LBMP for February is \$114.35/MWh; higher than \$59.60/MWh in January 2015 and lower than \$123.19/MWh in February 2014.
  - Day Ahead and Real Time Load Weighted LBMPs are higher compared to January.
- February 2015 average year-to-date monthly cost of \$87.68/MWh is a 45% decrease from \$157.93/MWh in February 2014.
- Average daily sendout is 481 GWh/day in February; higher than 462 GWh/day in January 2015 and 460 GWh/day in February 2014.
- Natural gas and distillate prices were higher compared to the previous month.
  - Natural Gas (Transco Z6 NY) was \$15.15/MMBtu, up 92% from \$7.90/MMBtu in January.
    - ➤ Transco Z6 NY is up 30% year-over-year
  - Jet Kerosene Gulf Coast was \$13.09/MMBtu, up from \$11.19/MMBtu in January.
  - Ultra Low Sulfur No.2 Diesel NY Harbor was \$14.25/MMBtu, up from \$12.08/MMBtu in January.
    - Distillate prices are down 40% year-over-year
- Uplift per MWh is lower compared to the previous month.
  - Uplift (not including NYISO cost of operations) is (\$1.17)/MWh; lower than (\$0.50)/MWh in January.
    - The Local Reliability Share is \$0.33/MWh, higher than \$0.25 in January.
    - The Statewide Share is (\$1.49)/MWh, lower than (\$0.75)/MWh in January.
  - TSA \$ per NYC MWh is \$0.00/MWh.
  - Total uplift costs (Schedule 1 components including NYISO Cost of Operations) are lower than January.