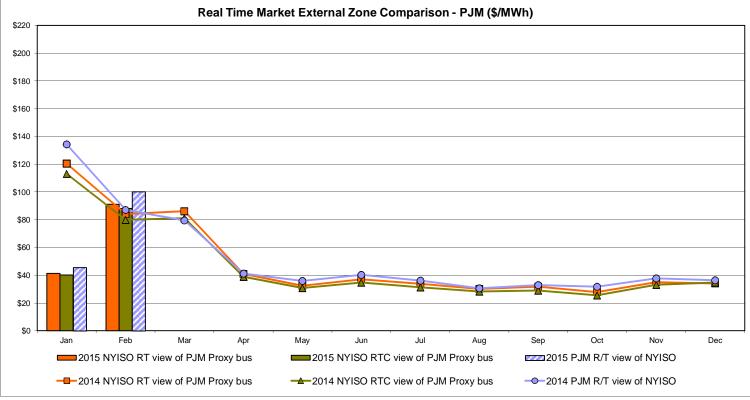

>(Wheel)<br>Zone M<br>67.21<br>47.21<br>56.33          | QUEBEC (Import/Export)  Zone M  64.99 44.11              | <b>Zone P</b> 93.06 49.12        | <b>Zone N</b> 120.48 48.87                   | SOUND<br>CABLE<br>Controllable<br>Line<br>122.05<br>51.06                    | NORWALK<br>Controllable<br>Line<br>118.98<br>48.94                                  | Controllable<br>Line<br>117.41<br>51.23                    | Controllable<br>Line<br>111.74<br>52.98                    | Controllable<br>Line<br>112.10<br>52.60                    | Controllable<br>Line<br>66.60<br>48.50<br>56.68          |

Market Mitigation and Analysis Prepared: 3/3/2015 10:44 AM

<sup>\*</sup> Straight LBMP averages















## **External Comparison ISO-New England**





## **External Comparison PJM**





#### **External Comparison Ontario IESO**





Notes: Exchange factor used for February 2015 was 0.8001 to US

HOEP: Hourly Ontario Energy Price Pre-Dispatch: Projected Energy Price

## External Controllable Line: Cross Sound Cable (New England)





#### Note:

ISO-NE Forecast is an advisory posting @ 18:00 day before.

The DAM and R/T prices at the Shorham 13899 interface are used for ISO-NE.

The DAM and R/T prices at the CSC interface are used for NYISO.

### **External Controllable Line: Northport - Norwalk (New England)**





#### Note:

ISO-NE Forecast is an advisory posting @ 18:00 day before.

The DAM and R/T prices at the Northport 138 interface are used for ISO-NE.

The DAM and R/T prices at the 1385 interface are used for NYISO.

## **External Controllable Line: Neptune (PJM