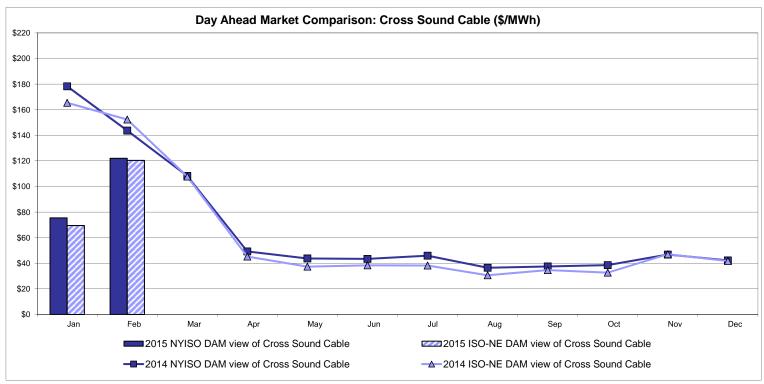

>51.06                    | NORWALK<br>Controllable<br>Line<br>118.98<br>48.94                                  | Controllable<br>Line<br>117.41<br>51.23                    | Controllable<br>Line<br>111.74<br>52.98                    | Controllable<br>Line<br>112.10<br>52.60                    | Controllable<br>Line<br>66.60<br>48.50<br>56.68          |

Market Mitigation and Analysis Prepared: 3/3/2015 10:44 AM

<sup>\*</sup> Straight LBMP averages















## **External Comparison ISO-New England**





## **External Comparison PJM**





#### **External Comparison Ontario IESO**





Notes: Exchange factor used for February 2015 was 0.8001 to US

HOEP: Hourly Ontario Energy Price Pre-Dispatch: Projected Energy Price

## External Controllable Line: Cross Sound Cable (New England)





#### Note:

ISO-NE Forecast is an advisory posting @ 18:00 day before.

The DAM and R/T prices at the Shorham 13899 interface are used for ISO-NE.

The DAM and R/T prices at the CSC interface are used for NYISO.

### **External Controllable Line: Northport - Norwalk (New England)**





#### Note:

ISO-NE Forecast is an advisory posting @ 18:00 day before.

The DAM and R/T prices at the Northport 138 interface are used for ISO-NE.

The DAM and R/T prices at the 1385 interface are used for NYISO.

## **External Controllable Line: Neptune (PJM)**





### **External Comparison Hydro-Quebec**





Note:

Hydro-Quebec Prices are unavailable.

## **External Controllable Line: Linden VFT (PJM)**





## **External Controllable Line: Hudson (PJM)**





#### **NYISO Real Time Price Correction