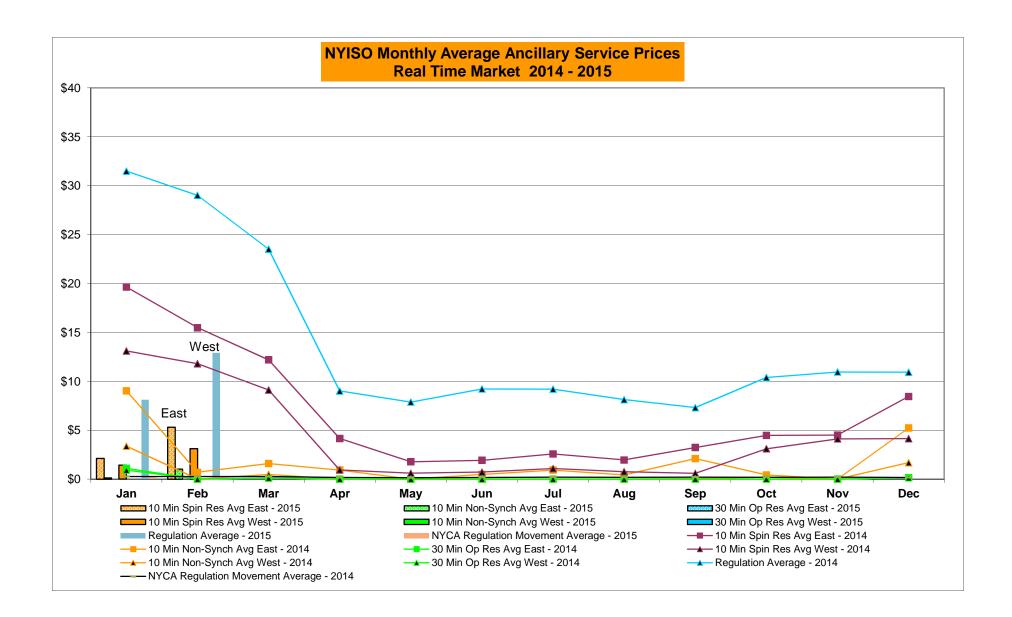

Oct-15           |           |                  |            |                  |          | Oct-15           |           |                  |            |                  |
|        | Nov-15           |           |                  |           |                  |           | Nov-15           |           |                  |            |                  |          | Nov-15           |           |                  |            |                  |
|        | Dec-15           |           |                  |           |                  |           | Dec-15           |           |                  |            |                  |          | Dec-15           |           |                  |            |                  |

Market Mitigation and Analysis Prepared: 3/3/2015 10:55 AM









#### NYISO Markets Ancillary Services Statistics - Unweighted Price (\$/MWH)

|                                                                                                                                                                                                                                                                                                                                                                                                                                                                                                                                                                                   | -                                                                                                                  |