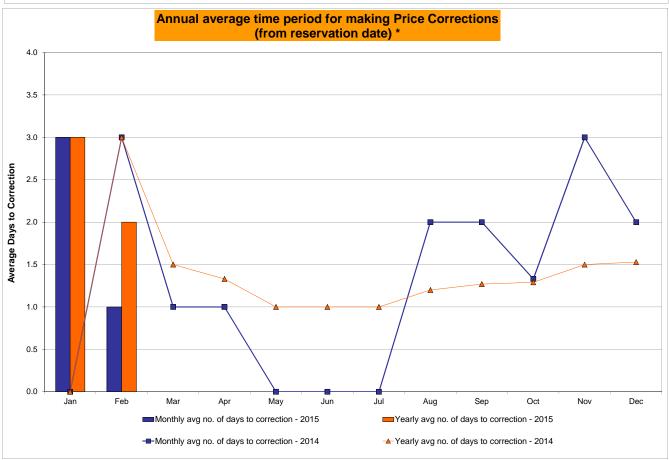

>0<br>8,729<br>0.00%<br>0.11%<br>0<br>720<br>0.00%<br>1.11% | 0<br>744<br>0.00%<br>0.35%<br>0<br>8,999<br>0.00%<br>0.10%<br>5<br>744<br>0.67%<br>1.04% | 11<br>8,975<br>0.12%<br>0.10%<br>11<br>744<br>1.48%<br>1.10%                                               | 1<br>720<br>0.14%<br>0.35%<br>1<br>8,779<br>0.01%<br>0.09%<br>17<br>720<br>2.36%<br>1.24%                 | 4<br>744<br>0.54%<br>0.37%<br>9<br>9,026<br>0.10%<br>0.09%<br>20<br>744<br>2.69%<br>1.38%         | 4<br>721<br>0.55%<br>0.39%<br>33<br>8,763<br>0.38%<br>0.12%<br>9<br>721<br>1.25%<br>1.37%                 | 1<br>744<br>0.13%<br>0.37%<br>1<br>9,030<br>0.01%<br>0.11%<br>11<br>744<br>1.48%<br>1.38%                 |

<sup>\*</sup> Calendar days from reservation date.

Market Mitigation and Analysis Prepared: 3/6/2015 1:17 PM





<sup>\*</sup> Calendar days from reservation date.





|        |                  |           |                  |           | Virtual L        | oad and   | l Supp           | oly Zonal | Statistic        | s (Avera   | ge MWh/da        | y) - 201 |                  |           |                  |            |                  |
|--------|------------------|-----------|------------------|-----------|------------------|-----------|------------------|-----------|------------------|------------|------------------|----------|------------------|-----------|------------------|------------|------------------|
|        |                  | Virtual L | oad Bid          | Virtual S | upply Bid        |           |                  | Virtual L | oad Bid          | Virtual Su | pply Bid