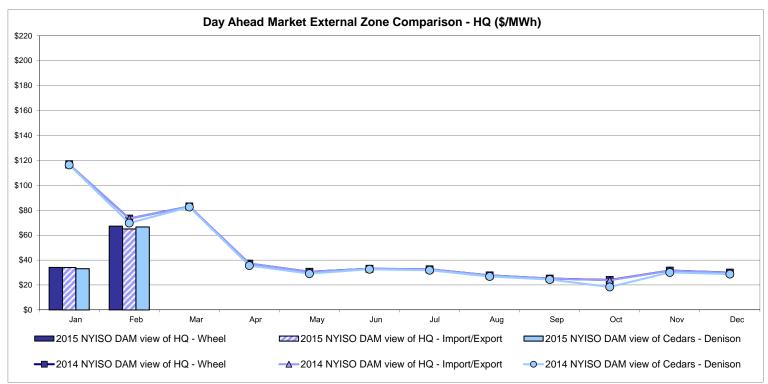

tes: Exchange factor used for February 2015 was 0.8001 to US

HOEP: Hourly Ontario Energy Price Pre-Dispatch: Projected Energy Price

## External Controllable Line: Cross Sound Cable (New England)





#### Note:

ISO-NE Forecast is an advisory posting @ 18:00 day before.

The DAM and R/T prices at the Shorham 13899 interface are used for ISO-NE.

The DAM and R/T prices at the CSC interface are used for NYISO.

### **External Controllable Line: Northport - Norwalk (New England)**





#### Note:

ISO-NE Forecast is an advisory posting @ 18:00 day before.

The DAM and R/T prices at the Northport 138 interface are used for ISO-NE.

The DAM and R/T prices at the 1385 interface are used for NYISO.

## **External Controllable Line: Neptune (PJM)**





### **External Comparison Hydro-Quebec**





Note:

Hydro-Quebec Prices are unavailable.

## **External Controllable Line: Linden VFT (PJM)**





## **External Controllable Line: Hudson (PJM)**





#### **NYISO Real Time Price Correction Statistics**

| <u>2015</u>                                                                                                                                                                                                                                                                                                                                                                                                                                 |