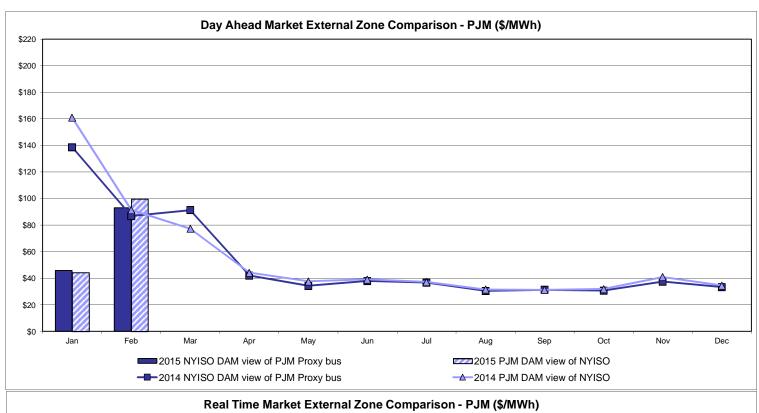

br>(Wheel)<br>Zone M<br>67.21<br>47.21<br>56.33          | QUEBEC (Import/Export)  Zone M  64.99 44.11              | <b>Zone P</b> 93.06 49.12        | <b>Zone N</b> 120.48 48.87                   | SOUND<br>CABLE<br>Controllable<br>Line<br>122.05<br>51.06                    | NORWALK<br>Controllable<br>Line<br>118.98<br>48.94                                  | Controllable<br>Line<br>117.41<br>51.23                    | Controllable<br>Line<br>111.74<br>52.98                    | Controllable<br>Line<br>112.10<br>52.60                    | Controllable<br>Line<br>66.60<br>48.50<br>56.68          |

Market Mitigation and Analysis Prepared: 3/3/2015 10:44 AM

<sup>\*</sup> Straight LBMP averages















## **External Comparison ISO-New England**





## **External Comparison PJM**





#### **External Comparison Ontario IESO**





Notes: Exchange factor used for February 2015 was 0.8001 to US

HOEP: Hourly Ontario Energy Price Pre-Dispatch: Projected Energy Price

## External Controllable Line: Cross Sound Cable (New England)





#### Note:

ISO-NE Forecast is an advisory posting @ 18:00 day before.

The DAM and R/T prices at the Shorham 13899 interface are used for ISO-NE.

The DAM and R/T prices at the CSC interface are used for NYISO.

### **External Controllable Line: Northport - Norwalk (New England)**





#### Note:

ISO-NE Forecast is an advisory posting @ 18:00 day before.

The DAM and R/T prices at the Northport 138 interface are used for ISO-NE.

The DAM and R/T prices at the 1385 interface are used for NYISO.

## **External Controllable Line: Neptune (P