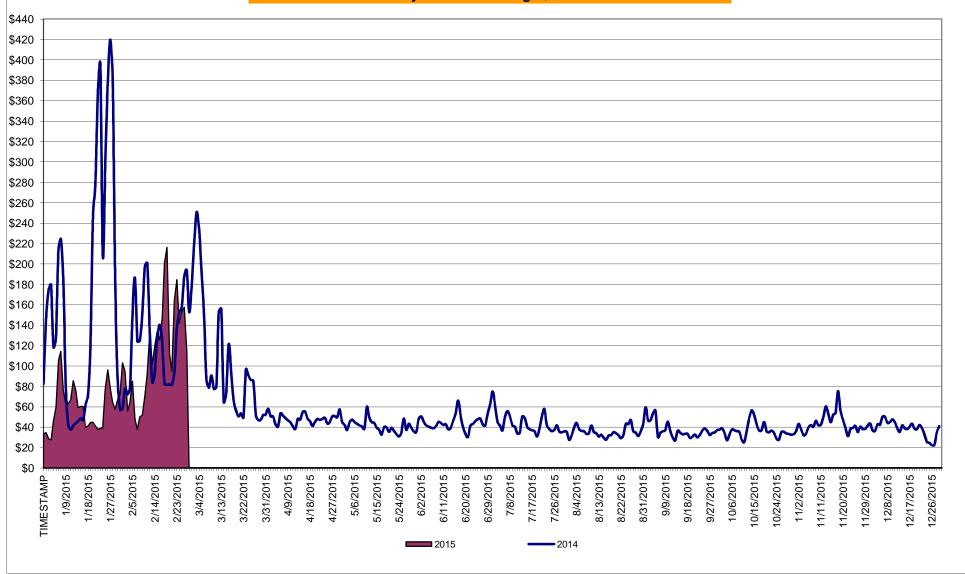

# Market Performance Highlights for February 2015

- LBMP for February is \$114.35/MWh; higher than \$59.60/MWh in January 2015 and lower than \$123.19/MWh in February 2014.
  - Day Ahead and Real Time Load Weighted LBMPs are higher compared to January.
- February 2015 average year-to-date monthly cost of \$87.68/MWh is a 45% decrease from \$157.93/MWh in February 2014.
- Average daily sendout is 481 GWh/day in February; higher than 462 GWh/day in January 2015 and 460 GWh/day in February 2014.
- Natural gas and distillate prices were higher compared to the previous month.
  - Natural Gas (Transco Z6 NY) was \$15.15/MMBtu, up 92% from \$7.90/MMBtu in January.
    - ➤ Transco Z6 NY is up 30% year-over-year
  - Jet Kerosene Gulf Coast was \$13.09/MMBtu, up from \$11.19/MMBtu in January.
  - Ultra Low Sulfur No.2 Diesel NY Harbor was \$14.25/MMBtu, up from \$12.08/MMBtu in January.
    - Distillate prices are down 40% year-over-year
- Uplift per MWh is lower compared to the previous month.
  - Uplift (not including NYISO cost of operations) is (\$1.17)/MWh; lower than (\$0.50)/MWh in January.
    - The Local Reliability Share is \$0.33/MWh, higher than \$0.25 in January.
    - The Statewide Share is (\$1.49)/MWh, lower than (\$0.75)/MWh in January.
  - TSA \$ per NYC MWh is \$0.00/MWh.
  - Total uplift costs (Schedule 1 components including NYISO Cost of Operations) are lower than January.

#### Daily NYISO Average Cost/MWh (Energy & Ancillary Services)\*

2014 Annual Average \$69.30/MWh February 2014 YTD Average \$157.93/MWh February 2015 YTD Average \$87.68/MWh

<sup>\*</sup> Excludes ICAP payments.

# NYISO Average Cost/MWh (Energy and Ancillary Services) \* from the LBMP Customer point of view

| 2015                            | <u>January</u> | <u>February</u> | <u>March</u> | <u>April</u> | <u>May</u> | <u>June</u> | <u>July</u> | <u>August</u> | <u>September</u> | October | November        | <u>December</u> |
|---------------------------------|----------------|-----------------|--------------|--------------|------------|-------------|-------------|---------------|------------------|---------|-----------------|-----------------|
| LBMP                            | 59.60          | 114.35          |              |              |            |             |             |               |                  |         |                 |                 |
| NTAC                            | 0.32           | 0.35            |              |              |            |             |             |               |                  |         |                 |                 |
| Reserve                         | 0.27           | 0.37            |              |              |            |             |             |               |                  |         |                 |                 |
| Regulation                      | 0.10           | 0.18            |              |              |            |             |             |               |                  |         |                 |                 |
| NYISO Cost of Operations        | 0.70           | 0.70            |              |              |            |             |             |               |                  |         |                 |                 |
| Uplift                          | (0.50)         | (1.17)          |              |              |            |             |             |               |                  |         |                 |                 |
| Uplift: Local Reliability Share | 0.25           | 0.33            |              |              |            |             |             |               |                  |         |                 |                 |
| Uplift: Statewide Share         | (0.75)         | (1.49)          |              |              |            |             |             |               |                  |         |                 |                 |
| Voltage Support and Black Start | 0.39           | 0.39            |              |              |            |             |             |               |                  |         |                 |                 |
|                                 |                |                 |              |              |            |             |             |               |                  |         |                 |                 |
| Avg Monthly Cost                | 60.88          | 115.17          |              |              |            |             |             |               |                  |         |                 |                 |
| Avg YTD Cost                    | 60.88          | 87.68           |              |              |            |             |             |               |                  |         |                 |                 |
| TSA \$ per NYC MWh              | 0.00           | 0.00            |              |              |            |             |             |               |                  |         |                 |                 |
| 2014                            | <u>January</u> | <u>February</u> | March        | <u>April</u> | May        | <u>June</u> | <u>July</u> | August        | September        | October | <u>November</u> | December        |
| LBMP                            | 183.36         | 123.19          | 109.58       | 46.09        | 40.30      | 43.39       | 43.97       | 34.48         | 37.62            | 35.59   | 42.88           | 38.08           |
| NTAC                            | 0.56           | 0.64            | 0.39         | 1.18         | 0.69       | 0.78        | 0.43        | 0.41          | 0.50             | 0.57    | 0.69            | 0.86            |
| Reserve                         | 0.78           | 0.49            | 0.56         | 0.46         | 0.28       | 0.27        | 0.26        | 0.26          | 0.29             | 0.47    | 0.37            | 0.23            |
| Regulation                      | 0.27           | 0.21            | 0.22         | 0.13         | 0.12       | 0.12        | 0.12        | 0.13          | 0.11             | 0.12    | 0.11            | 0.08            |
| NYISO Cost of Operations        | 0.69           | 0.69            | 0.69         | 0.69         | 0.69       | 0.69        | 0.69        | 0.69          | 0.69             | 0.69    | 0.69            | 0.69            |
| Uplift                          | 0.22           | 0.56            | 0.35         | (0.09)       | 0.03       | (0.21)      | (0.26)      | (0.19)        | (0.20)           | (0.24)  | (0.40)          | (0.21)          |
| Uplift: Local Reliability Share | 1.43           | 0.30            | 0.62         | 0.15         | 0.51       | 0.32        | 0.29        | 0.13)         | 0.26             | 0.24)   | 0.24            | 0.13            |
| Uplift: Statewide Share         | (1.21)         | (0.19)          | (0.27)       | (0.24)       |            | (0.53)      | (0.55)      | (0.45)        | (0.46)           | (0.50)  | (0.64)          | (0.34)          |
|                                 | ` ,            | , ,             | , ,          |              | (0.44)     | , ,         | ` ,         |               | ,                | ` ,     |                 | ` ,             |
| Voltage Support and Black Start | 0.36           | 0.36            | 0.36         | 0.36         | 0.36       | 0.36        | 0.36        | 0.36          | 0.36             | 0.36    | 0.36            | 0.36            |
| Avg Monthly Cost                | 186.24         | 126.14          | 112.15       | 48.82        | 42.51      | 45.39       | 45.57       | 36.14         | 39.37            | 37.57   | 44.70           | 40.09           |
| Avg YTD Cost                    | 186.24         | 157.93          | 142.77       | 121.97       | 108.36     | 97.84       | 89.46       | 82.60         | 78.07            | 74.63   | 72.06           | 69.30           |
| TSA \$ per NYC MWh              | 0.00           | 0.00            | 0.00         | 0.00         | 0.00       | 0.03        | 0.35        | 0.00          | 0.42             | 0.00    | 0.00            | 0.00            |
| 2013                            | January        | <u>February</u> | March        | <u>April</u> | May        | <u>June</u> | <u>July</u> | August        | September        | October | November        | December        |
| LBMP                            | 79.77          | 85.76           | 48.94        | 44.47        | 52.21      | 50.17       | 68.49       | 40.81         | 44.24            | 39.85   | 43.30           | 66.41           |
| NTAC                            | 0.79           | 0.83            | 0.76         | 0.90         | 0.85       | 0.86        | 0.66        | 0.28          | 0.57             | 0.87    | 1.08            | 0.59            |
| Reserve                         | 0.38           | 0.44            | 0.43         | 0.36         | 0.49       | 0.34        | 0.50        | 0.32          | 0.38             | 0.42    | 0.38            | 0.44            |
| Regulation                      | 0.13           | 0.13            | 0.10         | 0.11         | 0.49       | 0.13        | 0.30        | 0.32          | 0.13             | 0.42    | 0.13            | 0.12            |
| NYISO Cost of Operations        | 0.13           | 0.13            | 0.10         | 0.69         | 0.69       | 0.13        | 0.69        | 0.13          | 0.13             | 0.10    | 0.13            | 0.69            |
| •                               |                |                 |              | 0.09         |            | 0.09        | 2.06        |               |                  |         |                 |                 |
| Uplift                          | 0.21           | (0.15)          | (0.33)       |              | 0.41       |             |             | 0.03          | (0.05)           | 0.18    | (0.07)          | (0.25)          |
| Uplift: Local Reliability Share | 0.44           | 0.40            | 0.19         | 0.37         | 0.58       | 0.81        | 1.27        | 0.49          | 0.31             | 0.38    | 0.19            | 0.12            |
| Uplift: Statewide Share         | (0.23)         | (0.55)          | (0.52)       | (0.35)       | (0.17)     | (0.31)      | 0.79        | (0.46)        | (0.36)           | (0.19)  | (0.25)          | (0.37)          |
| Voltage Support and Black Start | 0.36           | 0.36            | 0.36         | 0.36         | 0.36       | 0.36        | 0.36        | 0.36          | 0.36             | 0.36    | 0.36            | 0.36            |
| Avg Monthly Cost                | 82.34          | 88.06           | 50.96        | 46.91        | 55.10      | 53.05       | 72.87       | 42.62         | 46.31            | 42.54   | 45.88           | 68.36           |
| Avg YTD Cost                    | 82.34          | 85.08           | 74.02        | 67.80        | 65.46      | 63.36       | 65.10       | 62.27         | 60.74            | 59.30   | 58.24           | 59.13           |
| TSA \$ per NYC MWh              | 0.00           | 0.00            | 0.00         | 0.04         | 0.58       | 0.61        | 1.52        | 0.43          | 0.22             | 0.01    | 0.00            | 0.00            |