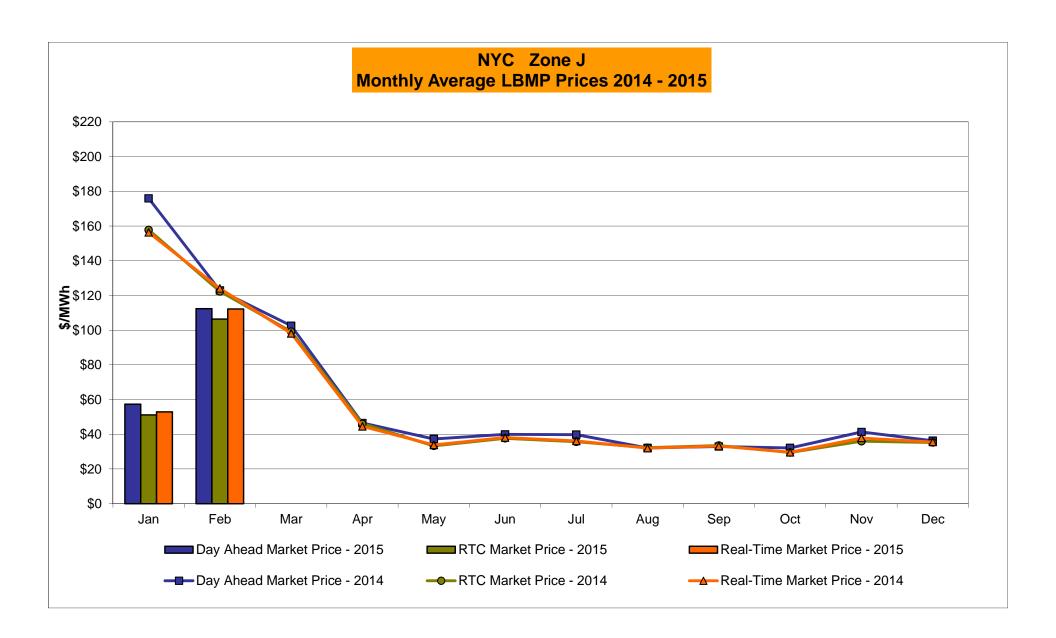

# Market Performance Highlights for February 2015

- LBMP for February is \$114.35/MWh; higher than \$59.60/MWh in January 2015 and lower than \$123.19/MWh in February 2014.
  - Day Ahead and Real Time Load Weighted LBMPs are higher compared to January.
- February 2015 average year-to-date monthly cost of \$87.68/MWh is a 45% decrease from \$157.93/MWh in February 2014.
- Average daily sendout is 481 GWh/day in February; higher than 462 GWh/day in January 2015 and 460 GWh/day in February 2014.
- Natural gas and distillate prices were higher compared to the previous month.
  - Natural Gas (Transco Z6 NY) was \$15.15/MMBtu, up 92% from \$7.90/MMBtu in January.
    - ➤ Transco Z6 NY is up 30% year-over-year
  - Jet Kerosene Gulf Coast was \$13.09/MMBtu, up from \$11.19/MMBtu in January.
  - Ultra Low Sulfur No.2 Diesel NY Harbor was \$14.25/MMBtu, up from \$12.08/MMBtu in January.
    - Distillate prices are down 40% year-over-year
- Uplift per MWh is lower compared to the previous month.
  - Uplift (not including NYISO cost of operations) is (\$1.17)/MWh; lower than (\$0.50)/MWh in January.
    - The Local Reliability Share is \$0.33/MWh, higher than \$0.25 in January.
    - The Statewide Share is (\$1.49)/MWh, lower than (\$0.75)/MWh in January.
  - TSA \$ per NYC MWh is \$0.00/MWh.
  - Total uplift costs (Schedule 1 components including NYISO Cost of Operations) are lower than January.