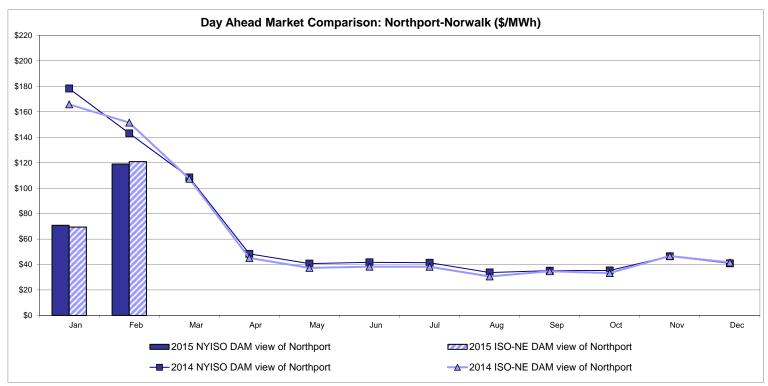

| Controllable<br>Line<br>66.60<br>48.50<br>56.68          |

Market Mitigation and Analysis Prepared: 3/3/2015 10:44 AM

<sup>\*</sup> Straight LBMP averages















## **External Comparison ISO-New England**





## **External Comparison PJM**





#### **External Comparison Ontario IESO**





Notes: Exchange factor used for February 2015 was 0.8001 to US

HOEP: Hourly Ontario Energy Price Pre-Dispatch: Projected Energy Price

## External Controllable Line: Cross Sound Cable (New England)





#### Note:

ISO-NE Forecast is an advisory posting @ 18:00 day before.

The DAM and R/T prices at the Shorham 13899 interface are used for ISO-NE.

The DAM and R/T prices at the CSC interface are used for NYISO.

### **External Controllable Line: Northport - Norwalk (New England)**





#### Note:

ISO-NE Forecast is an advisory posting @ 18:00 day before.

The DAM and R/T prices at the Northport 138 interface are used for ISO-NE.

The DAM and R/T prices at the 1385 interface are used for NYISO.

## **External Controllable Line: Neptune (PJM)**





### **External Comparison Hydro-Quebec**





Note:

Hydro-Quebec Prices are unavailable.

## **External Controllable Line: Linden VFT (PJM)**





## **External Controllable Line: Hudson (PJM)**





#### **NYISO Real Time Price Correction Statistics**

| <u>2015</u>