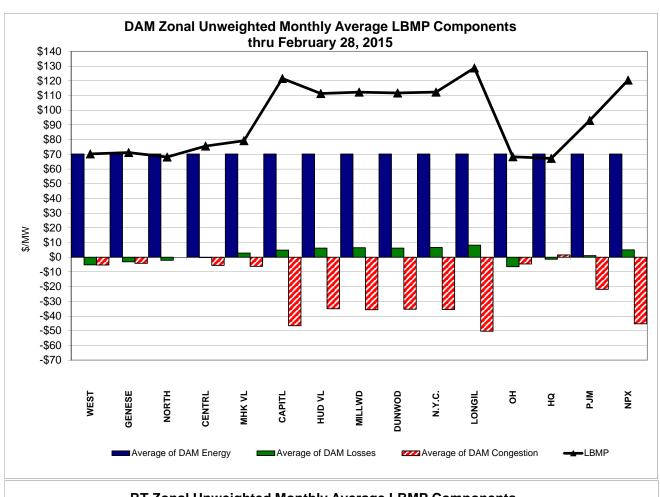

# Market Performance Highlights for February 2015

- LBMP for February is \$114.35/MWh; higher than \$59.60/MWh in January 2015 and lower than \$123.19/MWh in February 2014.
  - Day Ahead and Real Time Load Weighted LBMPs are higher compared to January.
- February 2015 average year-to-date monthly cost of \$87.68/MWh is a 45% decrease from \$157.93/MWh in February 2014.
- Average daily sendout is 481 GWh/day in February; higher than 462 GWh/day in January 2015 and 460 GWh/day in February 2014.
- Natural gas and distillate prices were higher compared to the previous month.
  - Natural Gas (Transco Z6 NY) was \$15.15/MMBtu, up 92% from \$7.90/MMBtu in January.
    - ➤ Transco Z6 NY is up 30% year-over-year
  - Jet Kerosene Gulf Coast was \$13.09/MMBtu, up from \$11.19/MMBtu in January.
  - Ultra Low Sulfur No.2 Diesel NY Harbor was \$14.25/MMBtu, up from \$12.08/MMBtu in January.
    - Distillate prices are down 40% year-over-year
- Uplift per MWh is lower compared to the previous month.
  - Uplift (not including NYISO cost of operations) is (\$1.17)/MWh; lower than (\$0.50)/MWh in January.
    - The Local Reliability Share is \$0.33/MWh, higher than \$0.25 in January.
    - The Statewide Share is (\$1.49)/MWh, lower than (\$0.75)/MWh in January.
  - TSA \$ per NYC MWh is \$0.00/MWh.
  - Total uplift costs (Schedule 1 components including NYISO Cost of Operations) are lower than January.