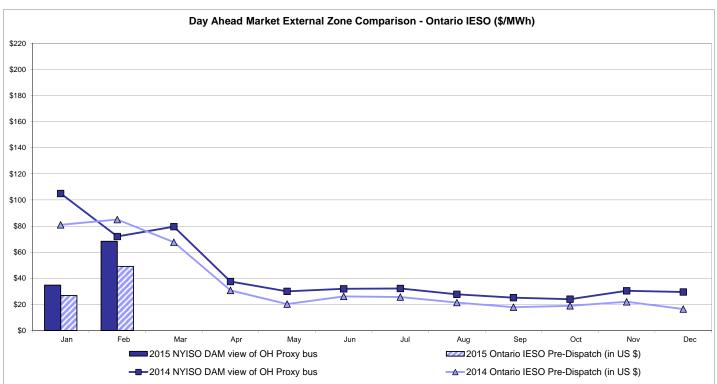

| QUEBEC (Import/Export)  Zone M  64.99 44.11              | <b>Zone P</b> 93.06 49.12        | <b>Zone N</b> 120.48 48.87                   | SOUND<br>CABLE<br>Controllable<br>Line<br>122.05<br>51.06                    | NORWALK<br>Controllable<br>Line<br>118.98<br>48.94                                  | Controllable<br>Line<br>117.41<br>51.23                    | Controllable<br>Line<br>111.74<br>52.98                    | Controllable<br>Line<br>112.10<br>52.60                    | Controllable<br>Line<br>66.60<br>48.50<br>56.68          |

Market Mitigation and Analysis Prepared: 3/3/2015 10:44 AM

<sup>\*</sup> Straight LBMP averages















## **External Comparison ISO-New England**





## **External Comparison PJM**





#### **External Comparison Ontario IESO**





Notes: Exchange factor used for February 2015 was 0.8001 to US

HOEP: Hourly Ontario Energy Price Pre-Dispatch: Projected Energy Price

## External Controllable Line: Cross Sound Cable (New England)





#### Note:

ISO-NE Forecast is an advisory posting @ 18:00 day before.

The DAM and R/T prices at the Shorham 13899 interface are used for ISO-NE.

The DAM and R/T prices at the CSC interface are used for NYISO.

### **External Controllable Line: Northport - Norwalk (New England)**





#### Note:

ISO-NE Forecast is an advisory posting @ 18:00 day before.

The DAM and R/T prices at the Northport 138 interface are used for ISO-NE.

The DAM and R/T prices at the 1385 interface are used for NYISO.

## **External Controllable Line: Neptune (PJM)**





### **External Comparison Hydro-Queb