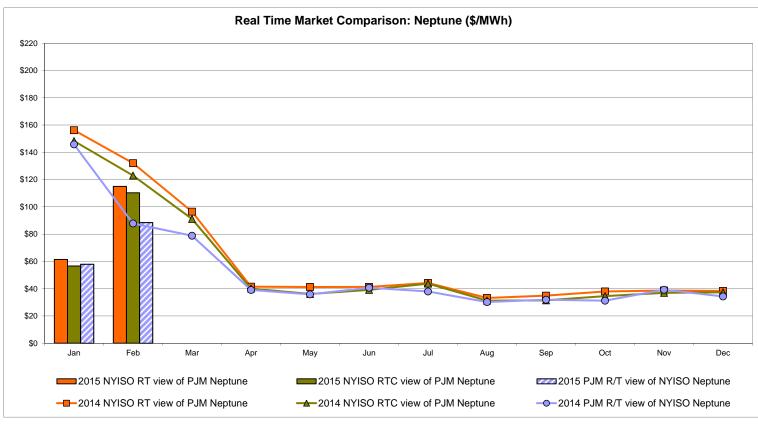

# Market Performance Highlights for February 2015

- LBMP for February is \$114.35/MWh; higher than \$59.60/MWh in January 2015 and lower than \$123.19/MWh in February 2014.
  - Day Ahead and Real Time Load Weighted LBMPs are higher compared to January.
- February 2015 average year-to-date monthly cost of \$87.68/MWh is a 45% decrease from \$157.93/MWh in February 2014.
- Average daily sendout is 481 GWh/day in February; higher than 462 GWh/day in January 2015 and 460 GWh/day in February 2014.
- Natural gas and distillate prices were higher compared to the previous month.
  - Natural Gas (Transco Z6 NY) was \$15.15/MMBtu, up 92% from \$7.90/MMBtu in January.
    - ➤ Transco Z6 NY is up 30% year-over-year
  - Jet Kerosene Gulf Coast was \$13.09/MMBtu, up from \$11.19/MMBtu in January.
  - Ultra Low Sulfur No.2 Diesel NY Harbor was \$14.25/MMBtu, up from \$12.08/MMBtu in January.
    - Distillate prices are down 40% year-over-year
- Uplift per MWh is lower compared to the previous month.
  - Uplift (not including NYISO cost of operations) is (\$1.17)/MWh; lower than (\$0.50)/MWh in January.
    - The Local Reliability Share is \$0.33/MWh, higher than \$0.25 in January.
    - The Statewide Share is (\$1.49)/MWh, lower than (\$0.75)/MWh in January.
  - TSA \$ per NYC MWh is \$0.00/MWh.
  - Total uplift costs (Schedule 1 components including NYISO Cost of Operations) are lower than January.