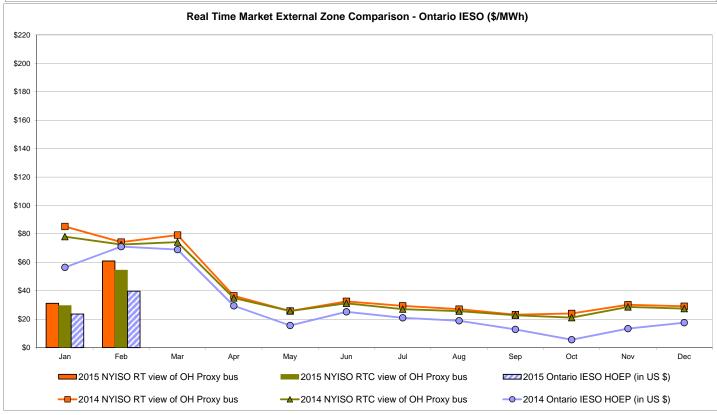

| QUEBEC (Import/Export)  Zone M  64.99 44.11              | <b>Zone P</b> 93.06 49.12        | <b>Zone N</b> 120.48 48.87                   | SOUND<br>CABLE<br>Controllable<br>Line<br>122.05<br>51.06                    | NORWALK<br>Controllable<br>Line<br>118.98<br>48.94                                  | Controllable<br>Line<br>117.41<br>51.23                    | Controllable<br>Line<br>111.74<br>52.98                    | Controllable<br>Line<br>112.10<br>52.60                    | Controllable<br>Line<br>66.60<br>48.50<br>56.68          |

Market Mitigation and Analysis Prepared: 3/3/2015 10:44 AM

<sup>\*</sup> Straight LBMP averages















## **External Comparison ISO-New England**





## **External Comparison PJM**





#### **External Comparison Ontario IESO**





Notes: Exchange factor used for February 2015 was 0.8001 to US

HOEP: Hourly Ontario Energy Price Pre-Dispatch: Projected Energy Price

## External Controllable Line: Cross Sound Cable (New England)





#### Note:

ISO-NE Forecast is an advisory posting @ 18:00 day before.

The DAM and R/T prices at the Shorham 13899 interface are used for ISO-NE.

The DAM and R/T prices at the CSC interface are used for NYISO.

### **External Controllable Line: Northport - Norwalk (New England)**





#### Note:

ISO-NE Forecast is an advisory posting @ 18:00 day before.

The DAM and R/T prices at the Northport 138 interface are used for ISO-NE.

The DAM and R/T prices at the 1385 interface are used for NYISO.

## **External Controllable Line: Neptune (PJM)**





### **External Comparison Hydro-Quebec