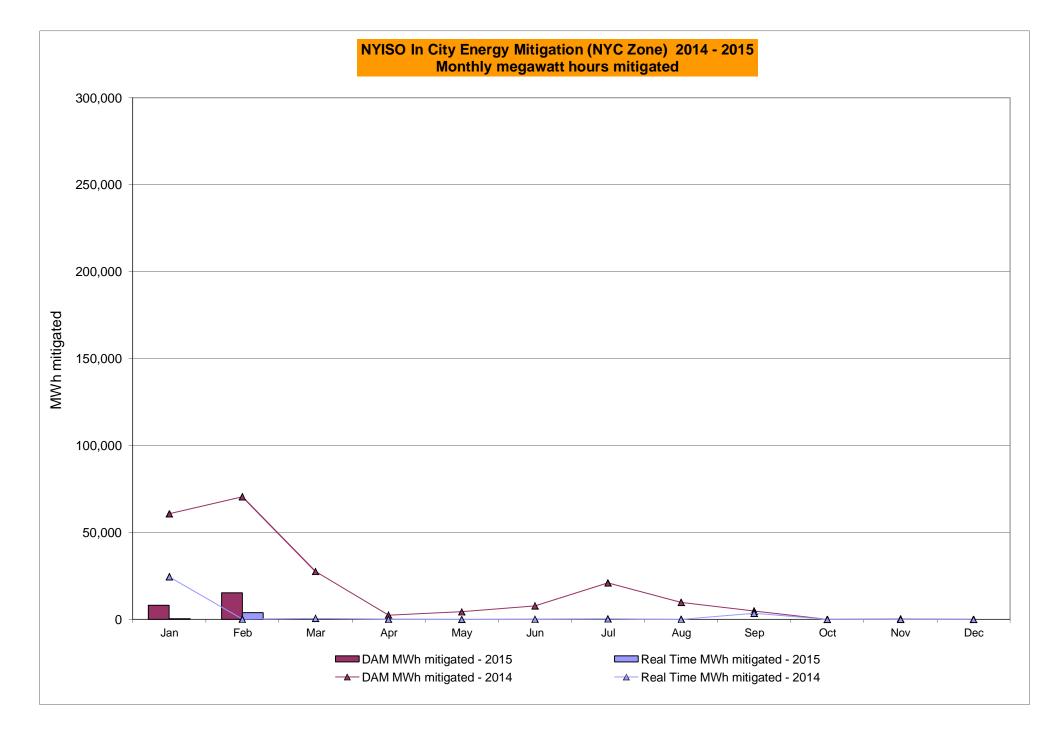

# Market Performance Highlights for February 2015

- LBMP for February is \$114.35/MWh; higher than \$59.60/MWh in January 2015 and lower than \$123.19/MWh in February 2014.
  - Day Ahead and Real Time Load Weighted LBMPs are higher compared to January.
- February 2015 average year-to-date monthly cost of \$87.68/MWh is a 45% decrease from \$157.93/MWh in February 2014.
- Average daily sendout is 481 GWh/day in February; higher than 462 GWh/day in January 2015 and 460 GWh/day in February 2014.
- Natural gas and distillate prices were higher compared to the previous month.
  - Natural Gas (Transco Z6 NY) was \$15.15/MMBtu, up 92% from \$7.90/MMBtu in January.
    - ➤ Transco Z6 NY is up 30% year-over-year
  - Jet Kerosene Gulf Coast was \$13.09/MMBtu, up from \$11.19/MMBtu in January.
  - Ultra Low Sulfur No.2 Diesel NY Harbor was \$14.25/MMBtu, up from \$12.08/MMBtu in January.
    - Distillate prices are down 40% year-over-year
- Uplift per MWh is lower compared to the previous month.
  - Uplift (not including NYISO cost of operations) is (\$1.17)/MWh; lower than (\$0.50)/MWh in January.
    - The Local Reliability Share is \$0.33/MWh, higher than \$0.25 in January.
    - The Statewide Share is (\$1.49)/MWh, lower than (\$0.75)/MWh in January.
  - TSA \$ per NYC MWh is \$0.00/MWh.
  - Total uplift costs (Schedule 1 components including NYISO Cost of Operations) are lower than January.