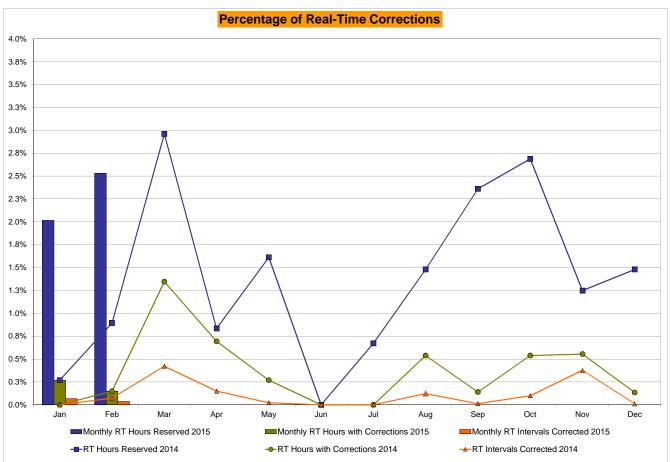

br>0<br>8,729<br>0.00%<br>0.11%<br>0<br>720<br>0.00%<br>1.11% | 0<br>744<br>0.00%<br>0.35%<br>0<br>8,999<br>0.00%<br>0.10%<br>5<br>744<br>0.67%<br>1.04% | 11<br>8,975<br>0.12%<br>0.10%<br>11<br>744<br>1.48%<br>1.10%                                               | 1<br>720<br>0.14%<br>0.35%<br>1<br>8,779<br>0.01%<br>0.09%<br>17<br>720<br>2.36%<br>1.24%                 | 4<br>744<br>0.54%<br>0.37%<br>9<br>9,026<br>0.10%<br>0.09%<br>20<br>744<br>2.69%<br>1.38%         | 4<br>721<br>0.55%<br>0.39%<br>33<br>8,763<br>0.38%<br>0.12%<br>9<br>721<br>1.25%<br>1.37%                 | 1<br>744<br>0.13%<br>0.37%<br>1<br>9,030<br>0.01%<br>0.11%<br>11<br>744<br>1.48%<br>1.38%                 |

<sup>\*</sup> Calendar days from reservation date.

Market Mitigation and Analysis Prepared: 3/6/2015 1:17 PM





<sup>\*</sup> Calendar days from reservation date.





|        |                  |           |                  |           | Virtual L        | oad and   | l Supp           | oly Zonal | Statistic        | s (Avera   | ge MWh/da        | y) - 201 |                  |           |                  |            |                  |
|--------|------------------|-----------|------------------|-----------|------------------|-----------|------------------|-----------|------------------|------------|------------------|----------|------------------|-----------|------------------|------------|------------------|
|        |                  | Virtual L | oad Bid          | Virtual S | upply Bid        |           |                  | Virtual L | oad Bid          | Virtual Su | pply Bid